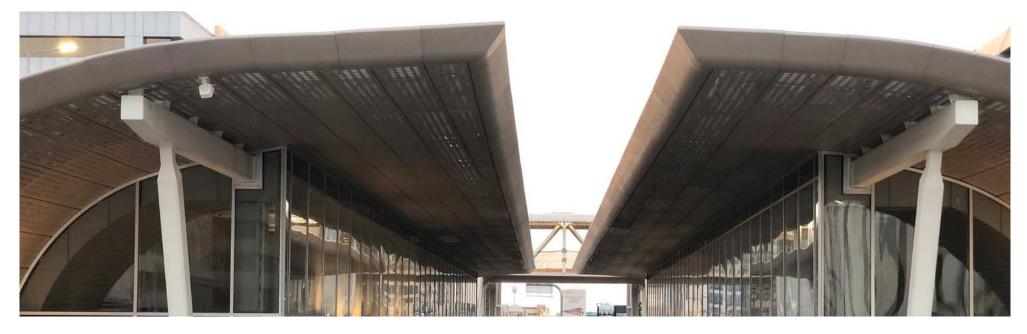

Irrespective of MADARIOUN's lengthy experience in executing sophisticated façades in many countries of the MENA region, the company's main experience still lies in the Saudi Arabian market, where it has executed many of the Kingdom's landmark projects. The latest were the Bus Stops of Riyadh, awarded by Saudico for an approximate value of SAR 180 M, and two Riyadh Airport Metro Stations awarded by FREYSSINET for a value of about SAR 60 M.

#### Projects | Bus Rapid Transit (BRT) | KSA

Client: The Royal Commission of Riyadh City Consultant: AL DAR | Contractor: Saudi Constructioneers Status: Executed, 2021 Contract Value: SR 85 Million

#### Projects | BRIDGES – Bus Rapid Transit (BRT) | KSA

 $\label{eq:client: Client: The Royal Commission of Riyadh City$ 

Consultant: AL DAR

Contractor: Saudi Constructioneers

Status: Executed, 2021 | Contract Value: SR 76 Million