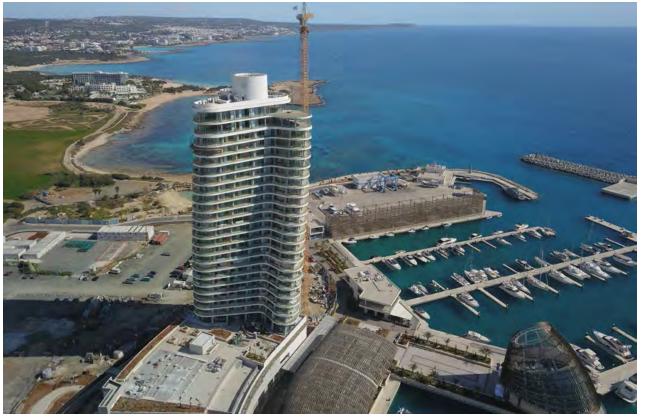

#### ALUSTEEL Major High Rise Projects | AYIA NAPA MARINA TOWER- CYPRUS

Client: Caramondani Group & Naguib Sawiris | Main Contractor: TERNA

Architect: Smith Group JJR & J&A / Philippou Architect | Status: Executed 2022

SCOPE OF WORK | Supply and apply of aluminum curtain walling work, minimal doors and window openings, glass balustrade and dividers, customized shading element, cladding and

Stick Curtain Walls - approx. 4,000 sqm
Balustrades- approx. 4,000 sqm.

Doors / Windows - approx. 1,100 sqm
Frameless Façade - approx. 1,700 sqm

• Decorative elements - 70 tons Aluminum Extruded Shutters

SYSTEM USED: Alumil aluminum system