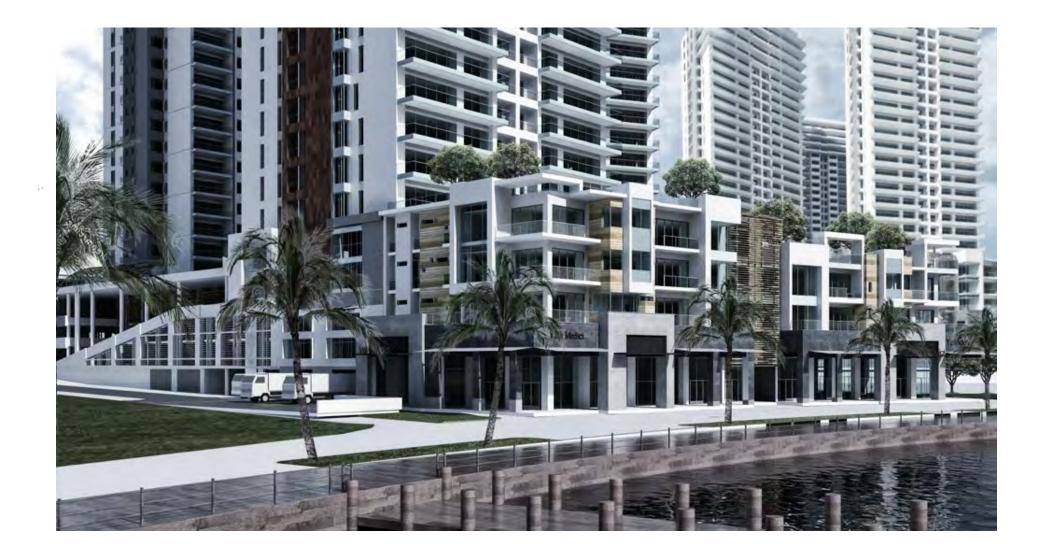

Irrespective of MADARIOUN's lengthy experience in executing sophisticated façades in many countries of the MENA region, the company's main experience still lies in the Saudi Arabian market, where it has executed many of the Kingdom's landmark projects. The latest were the Bus Stops of Riyadh, awarded by Saudico for an approximate value of SAR 180 M, and two Riyadh Airport Metro Stations awarded by FREYSSINET for a value of about SAR 60 M.

#### Projects | Bus Rapid Transit (BRT) | KSA

Client: The Royal Commission of Riyadh City Consultant: AL DAR | Contractor: Saudi Constructioneers Status: Executed, 2021 Contract Value: SR 85 Million

#### Projects | BRIDGES – Bus Rapid Transit (BRT) | KSA

 $\label{eq:client: Client: The Royal Commission of Riyadh City$ 

Consultant: AL DAR

Contractor: Saudi Constructioneers

Status: Executed, 2021 | Contract Value: SR 76 Million