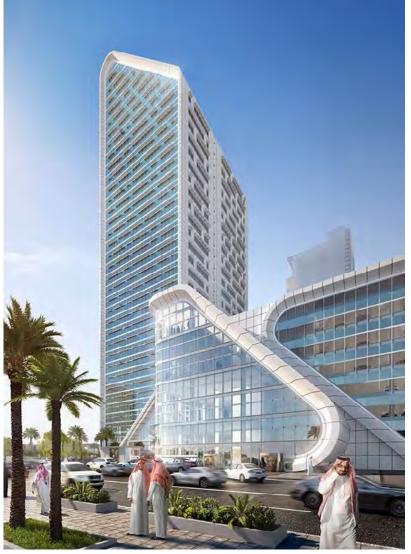

# ساب 🚺 SABB

Client: SABB Bank | Architect : CallisonRTKL Contractor: El-Seif Engineering Contracting Co. | Status: Executed

**Description** | The SABB head office will be a 46,544-SM commercial office development comprised primarily of a 135-m tall office tower. A supporting podium is integrated and connected to the tower housing 7,013-SM of banking services, food and beverage areas and employee training facilities.

# ساب 🚺 SABB

Client: SABB Bank | Architect : CallisonRTKL Contractor: El-Seif Engineering Contracting Co. | Status: Executed

Contract Value: SR 3 M

**Description** | The SABB head office will be a 46,544-SM commercial office development comprised primarily of a 135-m tall office tower. A supporting podium is integrated and connected to the tower housing 7,013-SM of banking services, food and beverage areas and employee training facilities.