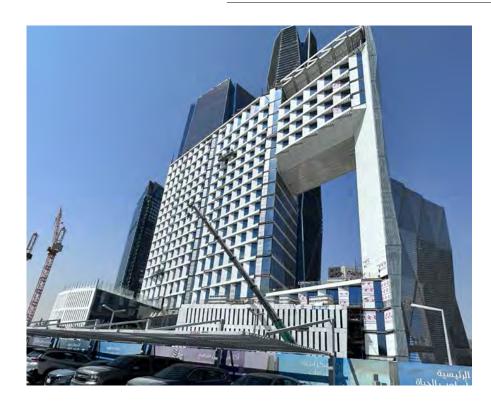

#### Projects | KAFD-Façade Completion Work Parcel No.1.08 & No.4.12 | Riyadh, KSA

Client: Public Investment Fund (PIF) of Kingdom of Saudi Arabia

Project Management: KAFD DMC

**Consultant:** Parsons

Status: Executed 2024

#### Description |

The King Abdullah Financial District (KAFD) is a new development under construction near King Fahad Road in the Al Aqeeq area of Riyadh, Saudi Arabia being undertaken by King Abdullah Financial District Development and management Company (KAFD DMC).

The project consists of more than 83 buildings, including 61 towers, and combines residential solutions, work and entertainment over a space of more than 1.6 million square meters. It will provide more than 3 million square meters of space for various uses, 62,000 parking spaces and accommodation for 12,000 residents. In 2011, it was the largest project in the world seeking green building accreditation.