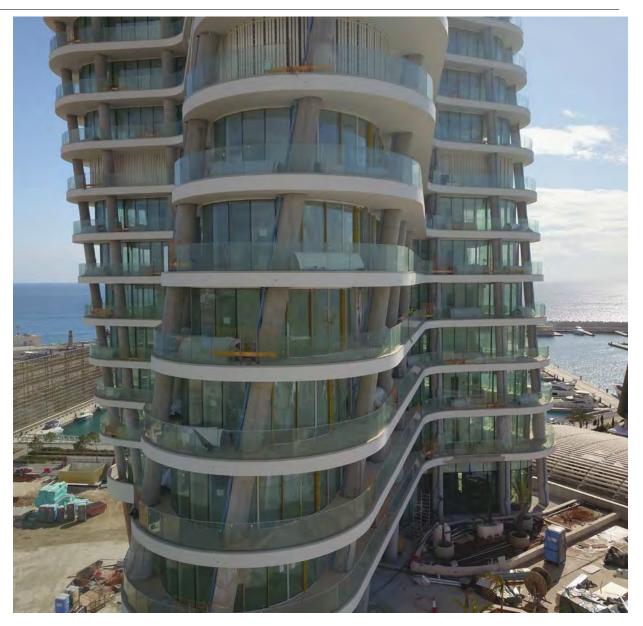

#### ALUSTEEL Major High Rise Projects | AYIA NAPA MARINA TOWER- CYPRUS

Client: Caramondani Group & Naguib Sawiris | Main Contractor: TERNA

Architect: Smith Group JJR & J&A / Philippou Architect | Status: Executed 2022

SCOPE OF WORK | Supply and apply of aluminum curtain walling work, minimal doors and window openings, glass balustrade and dividers, customized shading element, cladding and

Stick Curtain Walls - approx. 4,000 sqm
Balustrades- approx. 4,000 sqm.

Doors / Windows - approx. 1,100 sqm
Frameless Façade - approx. 1,700 sqm

• Decorative elements - 70 tons Aluminum Extruded Shutters

SYSTEM USED: Alumil aluminum system