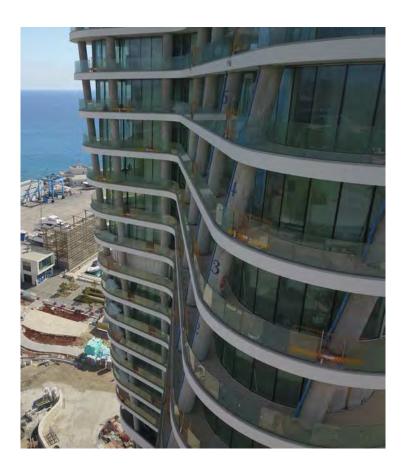

#### ALUSTEEL Major High Rise Projects | AYIA NAPA MARINA TOWER- CYPRUS

Client: Caramondani Group & Naguib Sawiris | Main Contractor: TERNA

Architect: Smith Group JJR & J&A / Philippou Architect | Status: Executed 2022

SCOPE OF WORK | Supply and apply of aluminum curtain walling work, minimal doors and window openings, glass balustrade and dividers, customized shading element, cladding and

Stick Curtain Walls - approx. 4,000 sqm
Balustrades- approx. 4,000 sqm.

Doors / Windows - approx. 1,100 sqm
Frameless Façade - approx. 1,700 sqm

• Decorative elements - 70 tons Aluminum Extruded Shutters

SYSTEM USED: Alumil aluminum system