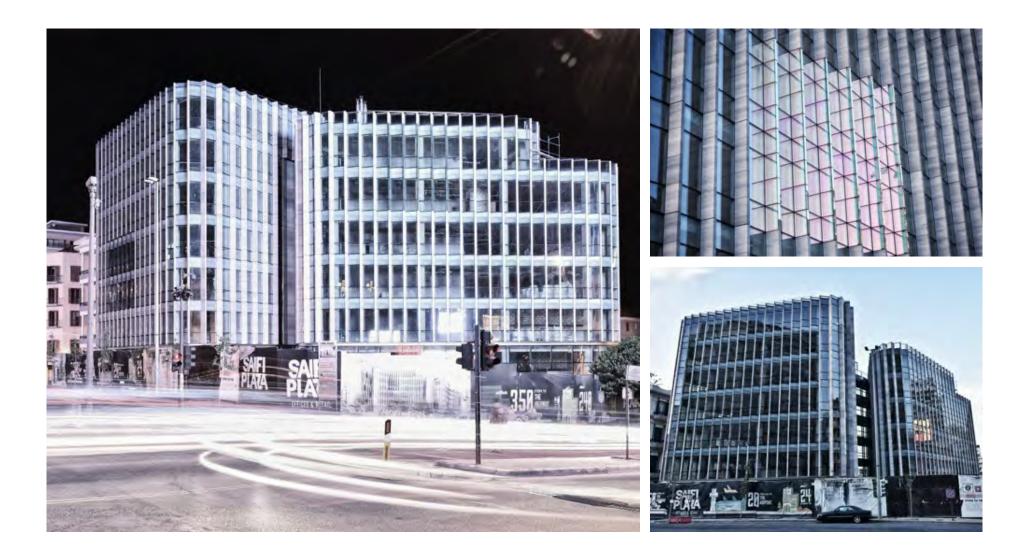

### ALUSTEEL Major High Rise Projects | Saifi Plaza - LEBANON

MAIN CONTRACTOR: Ramco Group ARCHITECT: Nabil Ghoulam CONSULTANT: IBEC CLIENT: Ayman Sanyoura Management

Executed 2018

SCOPE OF WORK: Aluminum unitized curtain wall, stainless steel decorative elements

• Unitized CW - approx. 4,000 sqm | • Stick CW - approx. 2,000 sqm • Decorative elements - 400 Lm Stainless Steel Decorative Cladding

SYSTEM USED: Sapa building system, mnon standard customized system