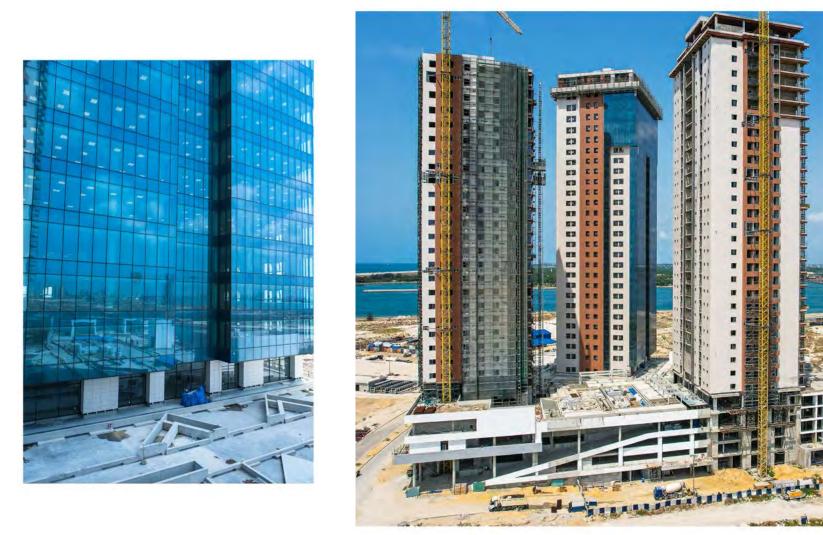

Irrespective of MADARIOUN's lengthy experience in executing sophisticated façades in many countries of the MENA region, the company's main experience still lies in the Saudi Arabian market, where it has executed many of the Kingdom's landmark projects. The latest were the Bus Stops of Riyadh, awarded by Saudico for an approximate value of SAR 180 M, and two Riyadh Airport Metro Stations awarded by FREYSSINET for a value of about SAR 60 M.

## **Recent Major Executed Projects**

| 0/11 |                                                               |              |                                          |            | <b>F I D</b> / |
|------|---------------------------------------------------------------|--------------|------------------------------------------|------------|----------------|
| S/N  | Project name                                                  | Value in SAR | Client                                   | Start Date | End Date       |
| 1    | King Abdallah Financial District-Parcel<br>1.08 & Parcel 4.12 | 115 M SAR    | KAFDMC                                   | Mar-22     | Mar-24         |
| 2    | Bus Rapid Transit Stations (& Bridges<br>BRT)                 | 161 M SAR    | Saudi Constructioneers                   | Feb-19     | Dec-21         |
| 3    | METRO RIYADH                                                  | 50 M SAR     | Freyssinet SA                            | 2019       | Apr-22         |
| 4    | FAIRMONT RAMLA-Restaurant<br>Complex                          | 7 M SAR      | First Saudi Contracting<br>Co.Consortium | 2020       | Apr-22         |
| 5    | Experience Center                                             | 3.5 M        | Saudi Constructioneers                   | Oct-21     | Jul-22         |
| 6    | Saudi British Bank, SABB New Head<br>Office                   | 4.0 M        | EI-Seif Engineering Contracting Co       | Oct-21     | Jul-22         |