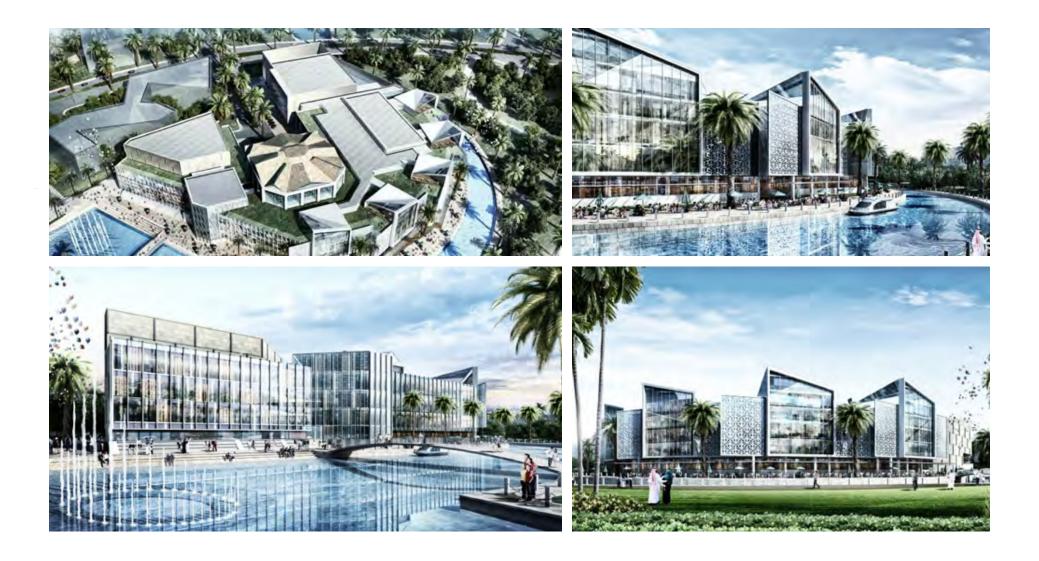

#### **Organization Charts | Projects**

Major*Ongoing* Projects

| S/N | Project name                        | Value in SAR | Client              | Start Date | End Date |
|-----|-------------------------------------|--------------|---------------------|------------|----------|
| 1   | Misk Foundation Center              | 42 M         | Freyssinet SA       | Jul-24     | Mar-25   |
| 2   | R08-HE4C27 - Shura East<br>Hotel #4 | 10.5 M       | Red Sea Global, RSG | Jul-23     | Oct-24   |
| 3   | R01H13-Desert Rock Hotel            | 16.5 M       | Red Sea Global, RSG | Jan-23     | Oct-24   |
| 4   | SIX FLAGS QIDDIYA THEME<br>PARK     | 48.8 M       | BBI-AGC JV          | Jan-23     | Oct-24   |

#### **Projects** | MISK FOUNDATION CENTER | KSA

Location: Riyadh, KSA

**Client:** Mohammed Bin Salman Foundation

Architect : Conrad Gargett

Contractor: Freyssinet SA

Status: Under Execution | Value: 42 M SAR