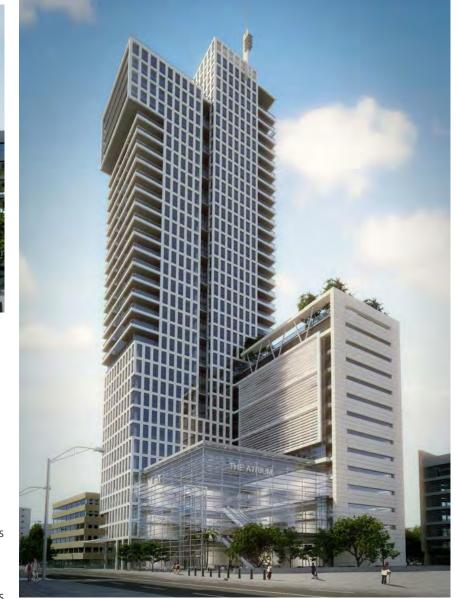

#### Projects | KAFD-Façade Completion Work Parcel No.1.08 & No.4.12 | Riyadh, KSA

Client: Public Investment Fund (PIF) of Kingdom of Saudi Arabia

Project Management: KAFD DMC

**Consultant:** Parsons

Status: Executed 2024

#### Description |

The King Abdullah Financial District (KAFD) is a new development under construction near King Fahad Road in the Al Aqeeq area of Riyadh, Saudi Arabia being undertaken by King Abdullah Financial District Development and management Company (KAFD DMC).

The project consists of more than 83 buildings, including 61 towers, and combines residential solutions, work and entertainment over a space of more than 1.6 million square meters. It will provide more than 3 million square meters of space for various uses, 62,000 parking spaces and accommodation for 12,000 residents. In 2011, it was the largest project in the world seeking green building accreditation.