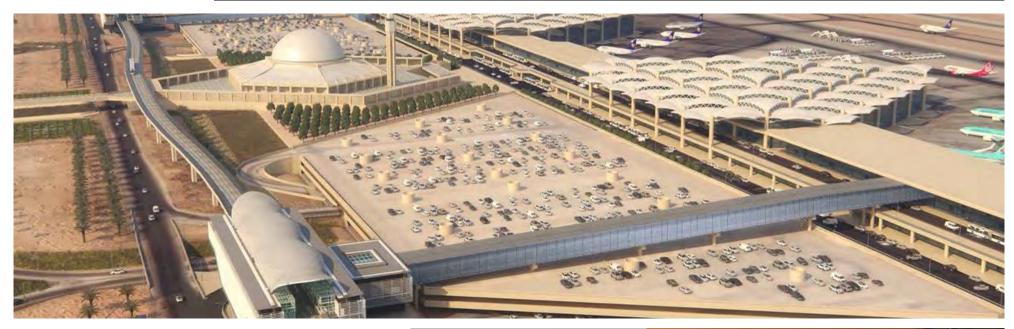

**RIYADH BUS STOP** 

Overview | DALPCO

Irrespective of MADARIOUN's lengthy experience in executing sophisticated façades in many countries of the MENA region, the company's main experience still lies in the Saudi Arabian market, where it has executed many of the Kingdom's landmark projects. The latest were the Bus Stops of Riyadh, awarded by Saudico for an approximate value of SAR 180 M, and two Riyadh Airport Metro Stations awarded by FREYSSINET for a value of about SAR 60 M.

#### Projects | Bus Rapid Transit (BRT) | KSA

Client: The Royal Commission of Riyadh City Consultant: AL DAR | Contractor: Saudi Constructioneers Status: Executed, 2021 Contract Value: SR 85 Million

#### Projects | BRIDGES – Bus Rapid Transit (BRT) | KSA

 $\label{eq:client: Client: The Royal Commission of Riyadh City$ 

Consultant: AL DAR

Contractor: Saudi Constructioneers

Status: Executed, 2021 | Contract Value: SR 76 Million

# Projects | Bus Rapid Transit (BRT) | KSA

Client: The Royal Commission of Riyadh City Consultant: AL DAR | Contractor: Saudi Constructioneers Status: Executed, 2021 Contract Value: SR 85 Million

# Projects | BRIDGES – Bus Rapid Transit (BRT) | KSA

 $\label{eq:client: Client: The Royal Commission of Riyadh City$ 

Consultant: AL DAR

Contractor: Saudi Constructioneers

Status: Executed, 2021 | Contract Value: SR 76 Million