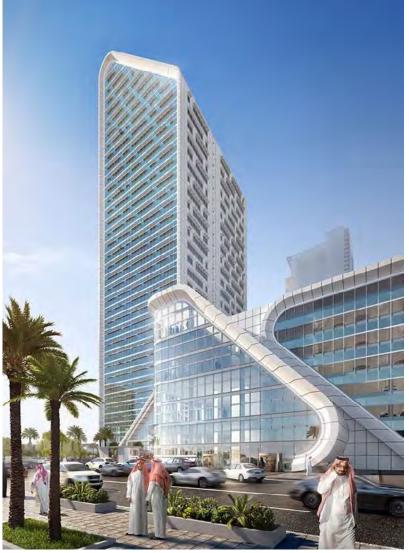

#### Projects | KAFD-Façade Completion Work Parcel No.1.08 & No.4.12 | Riyadh, KSA

Client: Public Investment Fund (PIF) of Kingdom of Saudi Arabia

Project Management: KAFD DMC

**Consultant:** Parsons

Status: Executed 2024

#### Description |

The King Abdullah Financial District (KAFD) is a new development under construction near King Fahad Road in the Al Aqeeq area of Riyadh, Saudi Arabia being undertaken by King Abdullah Financial District Development and management Company (KAFD DMC).

The project consists of more than 83 buildings, including 61 towers, and combines residential solutions, work and entertainment over a space of more than 1.6 million square meters. It will provide more than 3 million square meters of space for various uses, 62,000 parking spaces and accommodation for 12,000 residents. In 2011, it was the largest project in the world seeking green building accreditation.

#### Projects | KAFD-Façade Completion Work Parcel No.1.08 | Riyadh, KSA

Description: | Parcel 1.08, is being performed for Wyndham Hotels, within the King Abdullah Financial District in Riyadh, Saudi Arabia.

The Wyndham Hotel in the prestigious KAFD will be the first Wyndham brand hotel in the Middle East. The project involves construction of a 83 meter 17-storey 5-star hotel in a prism shape which will include 4 basement levels and a 3 level podiums and will house the conference facilities, a multi-purpose hall and a number of restaurants that offer a variety of cuisines. The hotel of built up area 57, 310 sqm, will feature 214 rooms and will include a business center, an executive club, health club and spa centers.