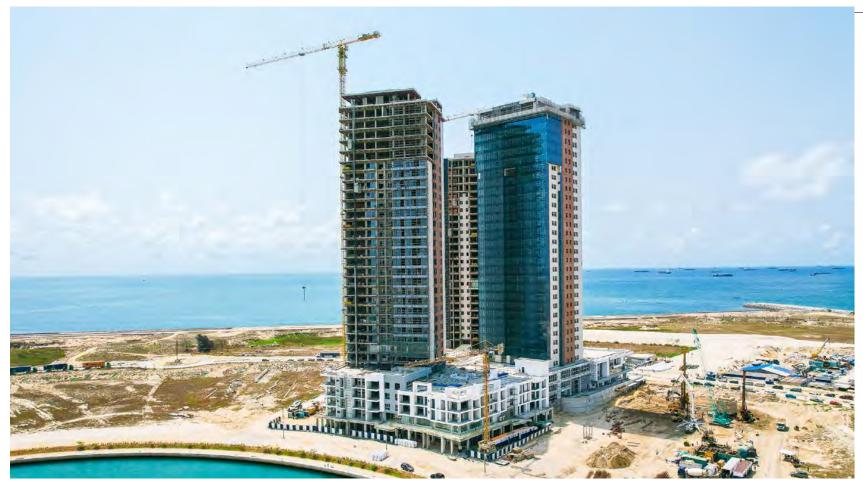

Irrespective of MADARIOUN's lengthy experience in executing sophisticated façades in many countries of the MENA region, the company's main experience still lies in the Saudi Arabian market, where it has executed many of the Kingdom's landmark projects. The latest were the Bus Stops of Riyadh, awarded by Saudico for an approximate value of SAR 180 M, and two Riyadh Airport Metro Stations awarded by FREYSSINET for a value of about SAR 60 M.

## **Recent Major Executed Projects**

| 0/11 |                                                               |              |                                          |            | <b>F I D</b> / |
|------|---------------------------------------------------------------|--------------|------------------------------------------|------------|----------------|
| S/N  | Project name                                                  | Value in SAR | Client                                   | Start Date | End Date       |
| 1    | King Abdallah Financial District-Parcel<br>1.08 & Parcel 4.12 | 115 M SAR    | KAFDMC                                   | Mar-22     | Mar-24         |
| 2    | Bus Rapid Transit Stations (& Bridges<br>BRT)                 | 161 M SAR    | Saudi Constructioneers                   | Feb-19     | Dec-21         |
| 3    | METRO RIYADH                                                  | 50 M SAR     | Freyssinet SA                            | 2019       | Apr-22         |
| 4    | FAIRMONT RAMLA-Restaurant<br>Complex                          | 7 M SAR      | First Saudi Contracting<br>Co.Consortium | 2020       | Apr-22         |
| 5    | Experience Center                                             | 3.5 M        | Saudi Constructioneers                   | Oct-21     | Jul-22         |
| 6    | Saudi British Bank, SABB New Head<br>Office                   | 4.0 M        | EI-Seif Engineering Contracting Co       | Oct-21     | Jul-22         |