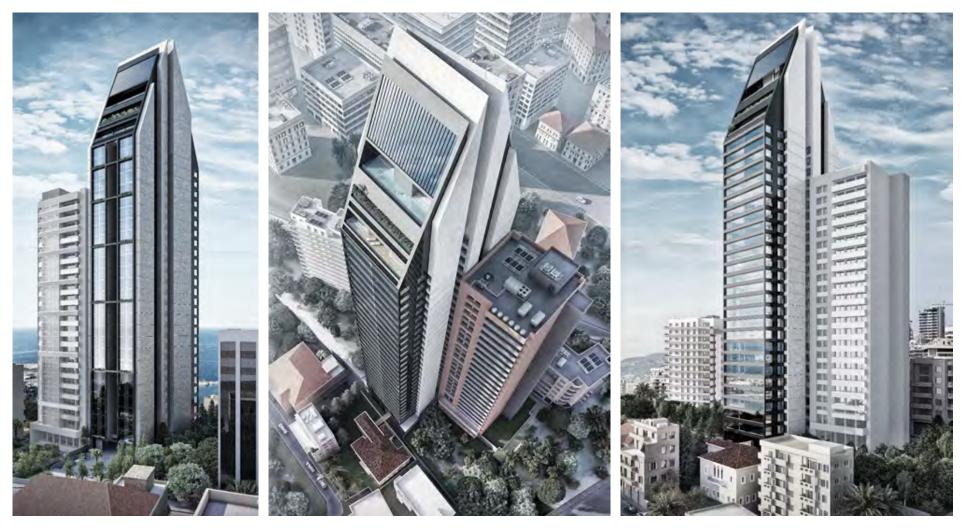

Irrespective of MADARIOUN's lengthy experience in executing sophisticated façades in many countries of the MENA region, the company's main experience still lies in the Saudi Arabian market, where it has executed many of the Kingdom's landmark projects. The latest were the Bus Stops of Riyadh, awarded by Saudico for an approximate value of SAR 180 M, and two Riyadh Airport Metro Stations awarded by FREYSSINET for a value of about SAR 60 M.

#### Projects | Bus Rapid Transit (BRT) | KSA

Client: The Royal Commission of Riyadh City Consultant: AL DAR | Contractor: Saudi Constructioneers Status: Executed, 2021 Contract Value: SR 85 Million

#### Projects | BRIDGES – Bus Rapid Transit (BRT) | KSA

 $\label{eq:client: Client: The Royal Commission of Riyadh City$ 

Consultant: AL DAR

Contractor: Saudi Constructioneers

Status: Executed, 2021 | Contract Value: SR 76 Million

#### Projects | METRO RIYADH | KSA

Client: The Royal Commission of Riyadh City Consultant: RAMPED Contractor: FREYSSINET Status: Executed, 2021 Contract Value: SR 50 Million

Date: 03-Sep-2024