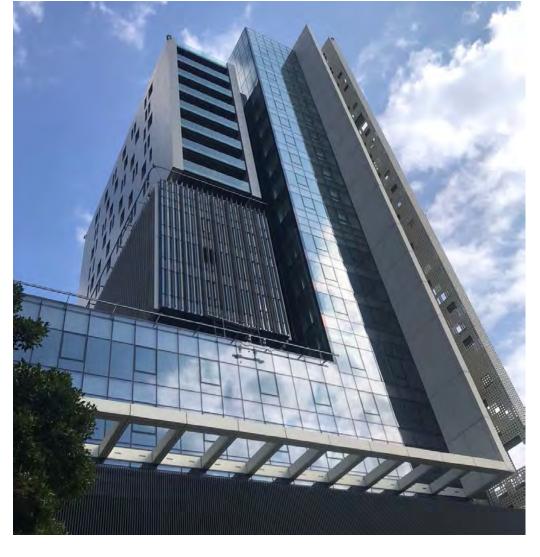

### Projects | KAFD-Façade Completion Work Parcel No.1.08 | KSA

Location: Riyadh, KSA

Client: Public Investment Fund (PIF) of Kingdom of Saudi Arabia

Project Management: KAFD DMC

Consultant: Parsons

Status: Executed, 2024 | Value: 71.0 M SAR