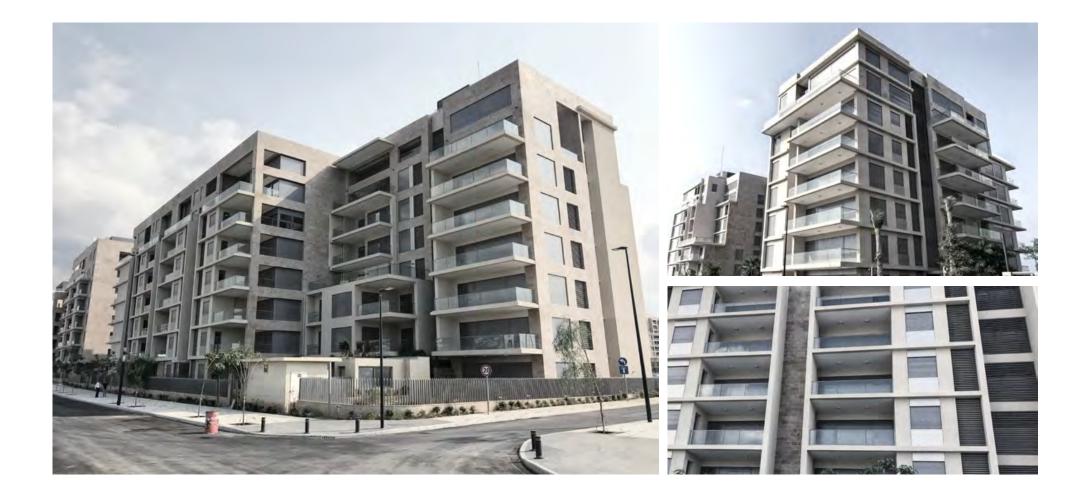

#### Projects | KAFD-Façade Completion Work Parcel No.1.08 & No.4.12 | Riyadh, KSA

Client: Public Investment Fund (PIF) of Kingdom of Saudi Arabia

Project Management: KAFD DMC

**Consultant:** Parsons

Status: Executed 2024

#### Description |

The King Abdullah Financial District (KAFD) is a new development under construction near King Fahad Road in the Al Aqeeq area of Riyadh, Saudi Arabia being undertaken by King Abdullah Financial District Development and management Company (KAFD DMC).

The project consists of more than 83 buildings, including 61 towers, and combines residential solutions, work and entertainment over a space of more than 1.6 million square meters. It will provide more than 3 million square meters of space for various uses, 62,000 parking spaces and accommodation for 12,000 residents. In 2011, it was the largest project in the world seeking green building accreditation.

#### Projects | KAFD-Façade Completion Work Parcel No.1.08 | Riyadh, KSA

Description: | Parcel 1.08, is being performed for Wyndham Hotels, within the King Abdullah Financial District in Riyadh, Saudi Arabia.

The Wyndham Hotel in the prestigious KAFD will be the first Wyndham brand hotel in the Middle East. The project involves construction of a 83 meter 17-storey 5-star hotel in a prism shape which will include 4 basement levels and a 3 level podiums and will house the conference facilities, a multi-purpose hall and a number of restaurants that offer a variety of cuisines. The hotel of built up area 57, 310 sqm, will feature 214 rooms and will include a business center, an executive club, health club and spa centers.