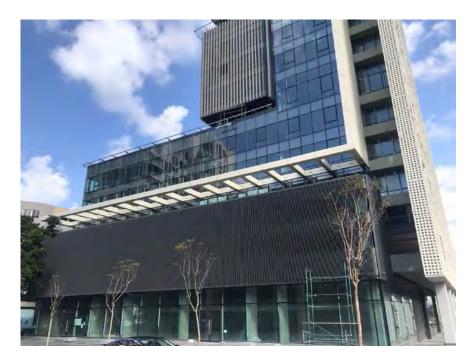

### Projects | KAFD-Façade Completion Work Parcel No.1.08 | KSA

Location: Riyadh, KSA

Client: Public Investment Fund (PIF) of Kingdom of Saudi Arabia

Project Management: KAFD DMC

Consultant: Parsons

Status: Executed, 2024 | Value: 71.0 M SAR