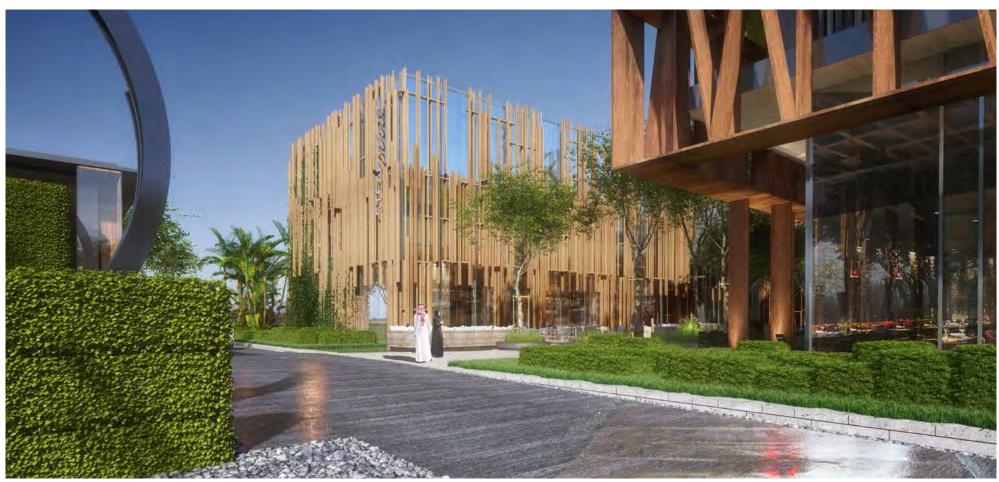

#### Projects | IRIS – FAIRMONT RAMLA - Riyadh, KSA

Client: Ramla Real Estate Development | Contractor: First Saudi Contracting Co.Consortium | Architect: Badih & Kontar Architects Status: Executed 2023

SCOPE OF WORK: Structural glazed aluminum curtain wall, decorative steel (Corten) decorative wood façade, retractable skylight, aluminum folding door, swing & hinged doors, vertical sliding windows.

SYSTEM USED: Schuco, Germany Steel Corten, China

### Projects | IRIS – FAIRMONT RAMLA - KSA

Client: Ramla Real Estate Development | Contractor: First Saudi Contracting Co.Consortium

Architect: Badih & Kontar Architects | Status: Executed | Value: 7 M SAR