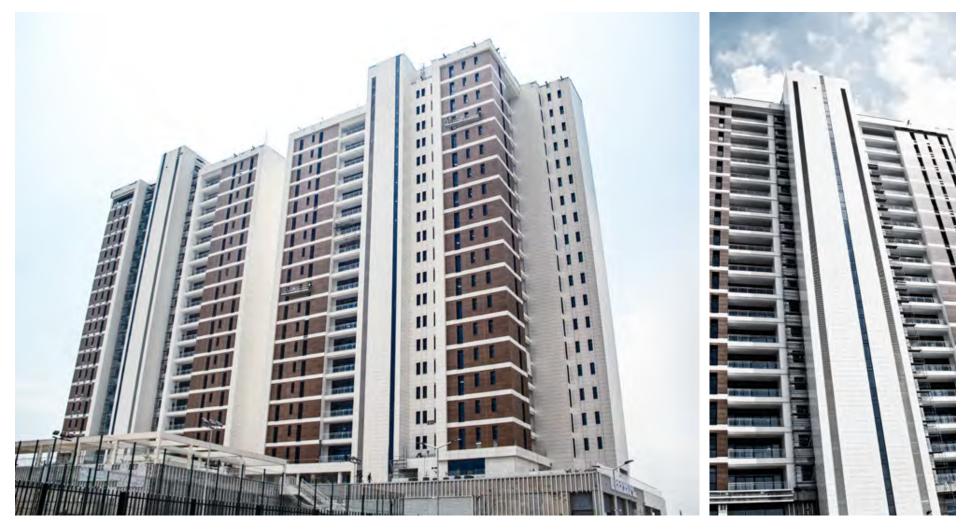

#### Projects | KAFD-Façade Completion Work Parcel No.1.08 & No.4.12 | Riyadh, KSA

Client: Public Investment Fund (PIF) of Kingdom of Saudi Arabia

Project Management: KAFD DMC

**Consultant:** Parsons

Status: Executed 2024

#### Description |

The King Abdullah Financial District (KAFD) is a new development under construction near King Fahad Road in the Al Aqeeq area of Riyadh, Saudi Arabia being undertaken by King Abdullah Financial District Development and management Company (KAFD DMC).

The project consists of more than 83 buildings, including 61 towers, and combines residential solutions, work and entertainment over a space of more than 1.6 million square meters. It will provide more than 3 million square meters of space for various uses, 62,000 parking spaces and accommodation for 12,000 residents. In 2011, it was the largest project in the world seeking green building accreditation.