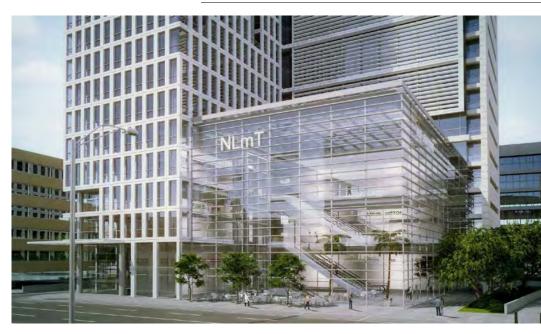

Irrespective of MADARIOUN's lengthy experience in executing sophisticated façades in many countries of the MENA region, the company's main experience still lies in the Saudi Arabian market, where it has executed many of the Kingdom's landmark projects. The latest were the Bus Stops of Riyadh, awarded by Saudico for an approximate value of SAR 180 M, and two Riyadh Airport Metro Stations awarded by FREYSSINET for a value of about SAR 60 M.

#### Projects | Bus Rapid Transit (BRT) | KSA

Client: The Royal Commission of Riyadh City Consultant: AL DAR | Contractor: Saudi Constructioneers Status: Executed, 2021 Contract Value: SR 85 Million

#### Projects | BRIDGES – Bus Rapid Transit (BRT) | KSA

 $\label{eq:client: Client: The Royal Commission of Riyadh City$ 

Consultant: AL DAR

Contractor: Saudi Constructioneers

Status: Executed, 2021 | Contract Value: SR 76 Million

#### Projects | METRO RIYADH | KSA

Client: The Royal Commission of Riyadh City Consultant: RAMPED Contractor: FREYSSINET Status: Executed, 2021 Contract Value: SR 50 Million

Date: 03-Sep-2024