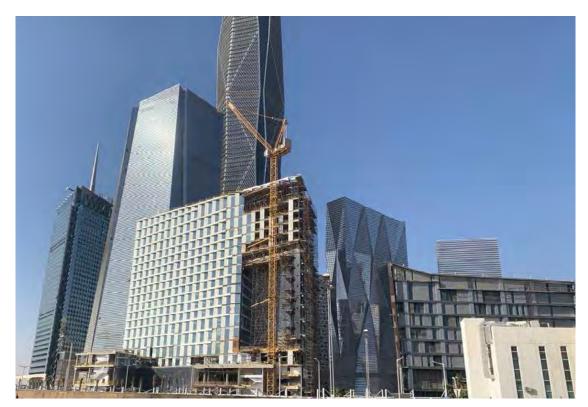

#### **Projects** | MISK FOUNDATION CENTER | KSA

Location: Riyadh, KSA

**Client:** Mohammed Bin Salman Foundation

Architect : Conrad Gargett

Contractor: Freyssinet SA

Status: Under Execution | Value: 42 M SAR

#### Projects | KAFD-Façade Completion Work Parcel No.1.08 & No.4.12 | Riyadh, KSA

Client: Public Investment Fund (PIF) of Kingdom of Saudi Arabia

Project Management: KAFD DMC

**Consultant:** Parsons

Status: Executed 2024

#### Description |

The King Abdullah Financial District (KAFD) is a new development under construction near King Fahad Road in the Al Aqeeq area of Riyadh, Saudi Arabia being undertaken by King Abdullah Financial District Development and management Company (KAFD DMC).

The project consists of more than 83 buildings, including 61 towers, and combines residential solutions, work and entertainment over a space of more than 1.6 million square meters. It will provide more than 3 million square meters of space for various uses, 62,000 parking spaces and accommodation for 12,000 residents. In 2011, it was the largest project in the world seeking green building accreditation.