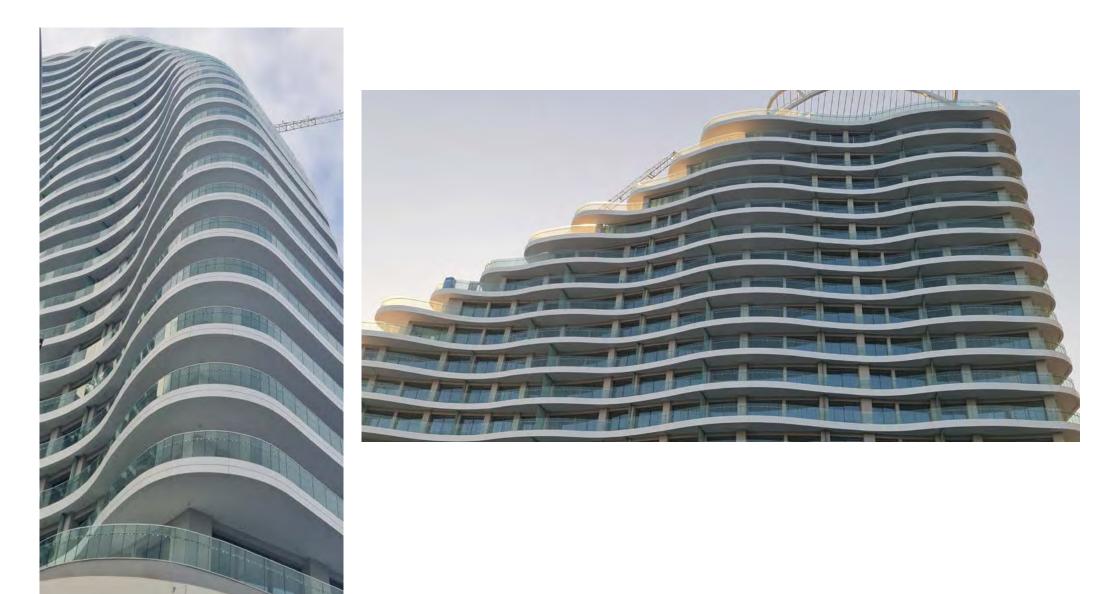

#### ALUSTEEL Major High Rise Projects | LIMASSOL DEL MAR - CYPRUS

Client: Public: Cpeir Properties, Zavos, Leptos Group | Main Contractor: AMIC

Architect: UDS Architects | Status: Executed 2021

SCOPE OF WORK | Engineering, supply and apply of aluminum curtain walling work, doors and windows, glass balustrades, balcony dividers, steel fire rated doors, aluminum fire rated doors, revolving doors, curved heavy steel structure canopies, customized shading elements, internal steel work.

- Stick Curtain Walls approx. 2,000 sqm
- Balustrades- approx. 7,600 sqm.
- Steel works approx. 90 tons

- Doors / Windows approx. 8,000 sqm
- Metal Railings approx. 2,000 lm
- Fire Rated Doors / Windows 133 pcs

SYSTEM USED: Muskita aluminum system