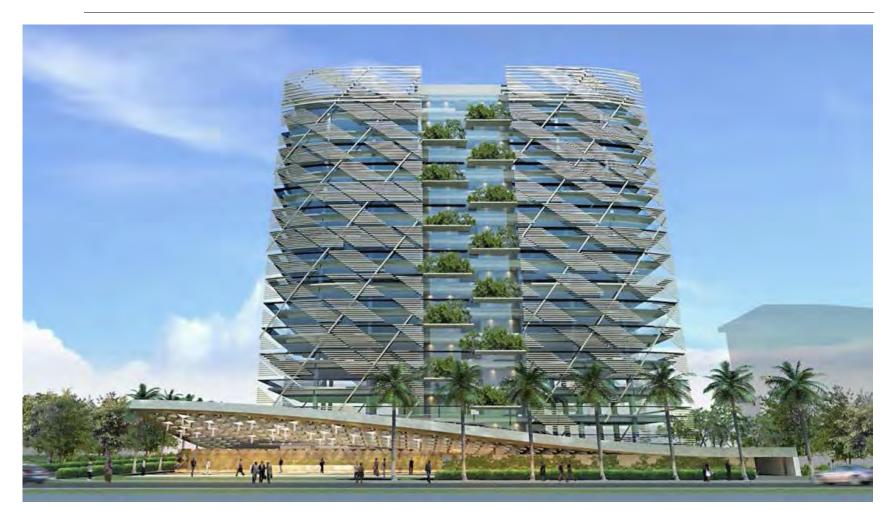

# ساب 🚺 SABB

Client: SABB Bank | Architect : CallisonRTKL Contractor: El-Seif Engineering Contracting Co. | Status: Executed

**Description** | The SABB head office will be a 46,544-SM commercial office development comprised primarily of a 135-m tall office tower. A supporting podium is integrated and connected to the tower housing 7,013-SM of banking services, food and beverage areas and employee training facilities.

# ساب 🚺 SABB

Client: SABB Bank | Architect : CallisonRTKL Contractor: El-Seif Engineering Contracting Co. | Status: Executed

Contract Value: SR 3 M

**Description** | The SABB head office will be a 46,544-SM commercial office development comprised primarily of a 135-m tall office tower. A supporting podium is integrated and connected to the tower housing 7,013-SM of banking services, food and beverage areas and employee training facilities.

DALPCO Scope consists of the supply and installation of Metal Stairs, Bollards, Stainless & Glass Handrails Works.