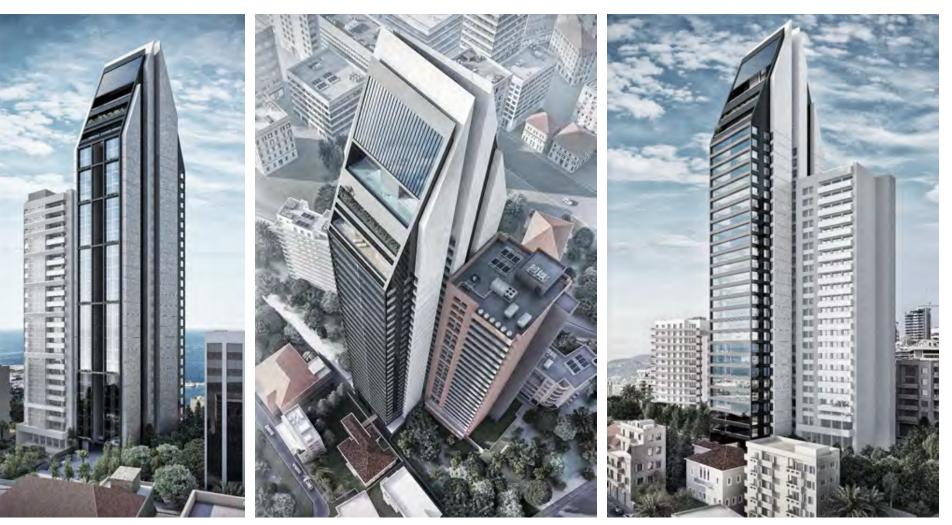

Irrespective of MADARIOUN's lengthy experience in executing sophisticated façades in many countries of the MENA region, the company's main experience still lies in the Saudi Arabian market, where it has executed many of the Kingdom's landmark projects. The latest were the Bus Stops of Riyadh, awarded by Saudico for an approximate value of SAR 180 M, and two Riyadh Airport Metro Stations awarded by FREYSSINET for a value of about SAR 60 M.