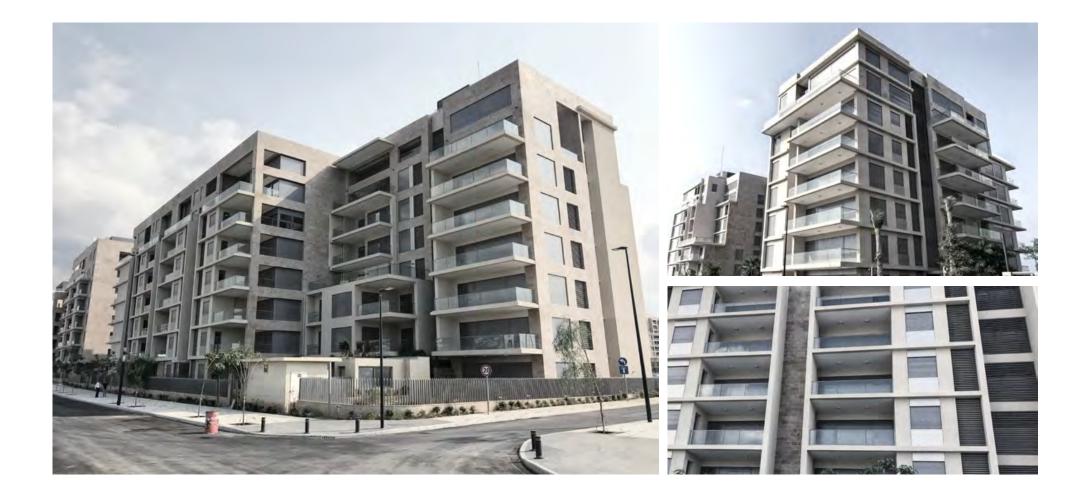

#### Projects | KAFD-Façade Completion Work Parcel No.1.08 | Riyadh, KSA

Description: | Parcel 1.08, is being performed for Wyndham Hotels, within the King Abdullah Financial District in Riyadh, Saudi Arabia.

The Wyndham Hotel in the prestigious KAFD will be the first Wyndham brand hotel in the Middle East. The project involves construction of a 83 meter 17-storey 5-star hotel in a prism shape which will include 4 basement levels and a 3 level podiums and will house the conference facilities, a multi-purpose hall and a number of restaurants that offer a variety of cuisines. The hotel of built up area 57, 310 sqm, will feature 214 rooms and will include a business center, an executive club, health club and spa centers.