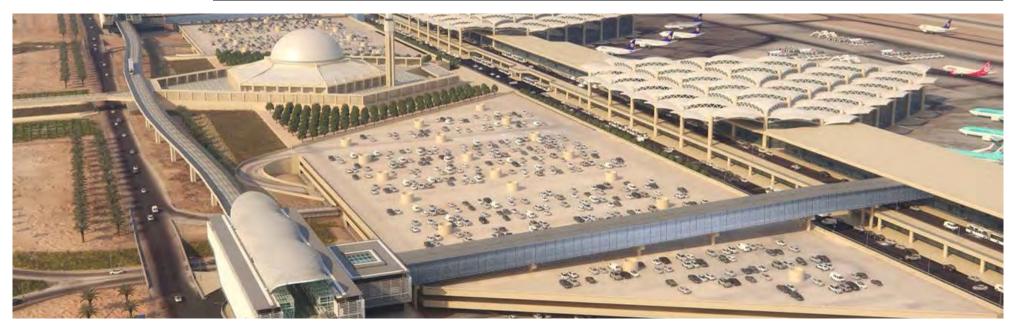

**RIYADH BUS STOP** 

Overview | DALPCO

Irrespective of MADARIOUN's lengthy experience in executing sophisticated façades in many countries of the MENA region, the company's main experience still lies in the Saudi Arabian market, where it has executed many of the Kingdom's landmark projects. The latest were the Bus Stops of Riyadh, awarded by Saudico for an approximate value of SAR 180 M, and two Riyadh Airport Metro Stations awarded by FREYSSINET for a value of about SAR 60 M.

#### Projects | Bus Rapid Transit (BRT) | KSA

Client: The Royal Commission of Riyadh City Consultant: AL DAR | Contractor: Saudi Constructioneers Status: Executed, 2021 Contract Value: SR 85 Million

#### Projects | BRIDGES – Bus Rapid Transit (BRT) | KSA

 $\label{eq:client: Client: The Royal Commission of Riyadh City$ 

Consultant: AL DAR

Contractor: Saudi Constructioneers

Status: Executed, 2021 | Contract Value: SR 76 Million

# Projects | Bus Rapid Transit (BRT) | KSA

Client: The Royal Commission of Riyadh City Consultant: AL DAR | Contractor: Saudi Constructioneers Status: Executed, 2021 Contract Value: SR 85 Million

# Projects | BRIDGES – Bus Rapid Transit (BRT) | KSA

 $\label{eq:client: Client: The Royal Commission of Riyadh City$ 

Consultant: AL DAR

Contractor: Saudi Constructioneers

Status: Executed, 2021 | Contract Value: SR 76 Million