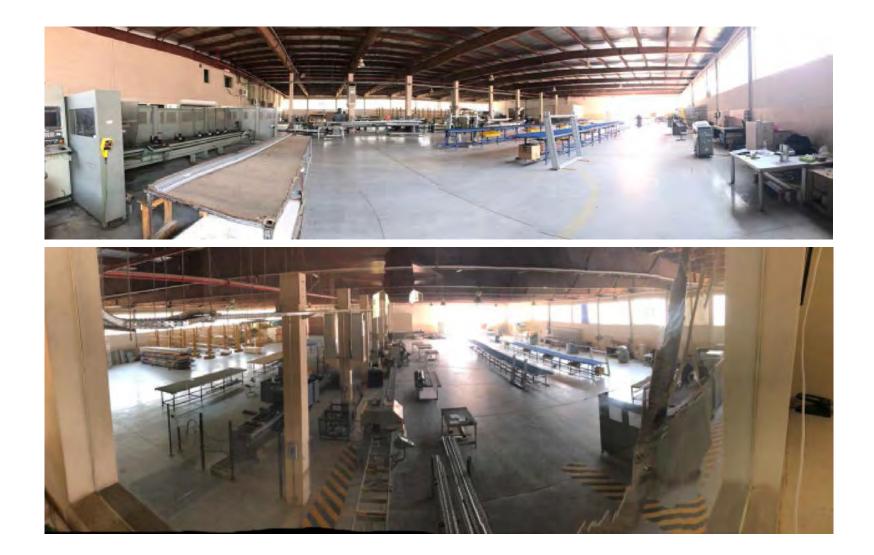

Accountability We are accountable individually and in teams for our behaviors, actions and results.

| Location      | 2nd Industrial City st.69, bldg.3477, unit no.11, Riyadh 14332-7025                                                                                                                                                                                                                               |  |  |  |  |
|---------------|---------------------------------------------------------------------------------------------------------------------------------------------------------------------------------------------------------------------------------------------------------------------------------------------------|--|--|--|--|
| Premises Area | 7000 sqm of Fabrication & Storage Facility.                                                                                                                                                                                                                                                       |  |  |  |  |
| Productivity  | 10,000 sqm per month of Standard Glazed Façade<br>4,000 sqm per month of Unitized Glazed Façade<br><b>3</b> ,500 sqm per month of Cladding                                                                                                                                                        |  |  |  |  |
| Equipments    | Aluminium fabrication and assembly equipments with automated<br>CNC capabilities., 2 overhead cranes. Steel mobile A -frames,<br>Assembly tables, Glass Suction Devices, Safety & Firefighting equipment's, controlled room.<br>For sealant and sensitive items, please refer to equipments list. |  |  |  |  |
| Video         | You may visit the following link to view thye video about DALPCO fabrication facility. <u>https://youtu.be/LAhiGhLib-Y</u>                                                                                                                                                                        |  |  |  |  |

# Resources | Equipments

#### **Resources** | Equipments

Automatic Single Head Cutting-off Machine

Crimping Machine

#### **Resources** | Equipments

#### Horizontal End-Milling Machine

Composite Panel Saw Machine