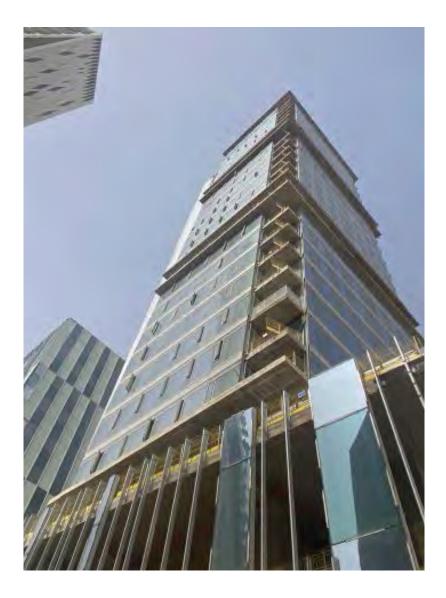

#### Projects | KAFD-Façade Completion Work Parcel No.1.08 & No.4.12 | Riyadh, KSA

Client: Public Investment Fund (PIF) of Kingdom of Saudi Arabia

Project Management: KAFD DMC

**Consultant:** Parsons

Status: Executed 2024

#### Projects | KAFD-Façade Completion Work Parcel No.1.08 | Riyadh, KSA

Description: | Parcel 1.08, is being performed for Wyndham Hotels, within the King Abdullah Financial District in Riyadh, Saudi Arabia.

The Wyndham Hotel in the prestigious KAFD will be the first Wyndham brand hotel in the Middle East. The project involves construction of a 83 meter 17-storey 5-star hotel in a prism shape which will include 4 basement levels and a 3 level podiums and will house the conference facilities, a multi-purpose hall and a number of restaurants that offer a variety of cuisines. The hotel of built up area 57, 310 sqm, will feature 214 rooms and will include a business center, an executive club, health club and spa centers.