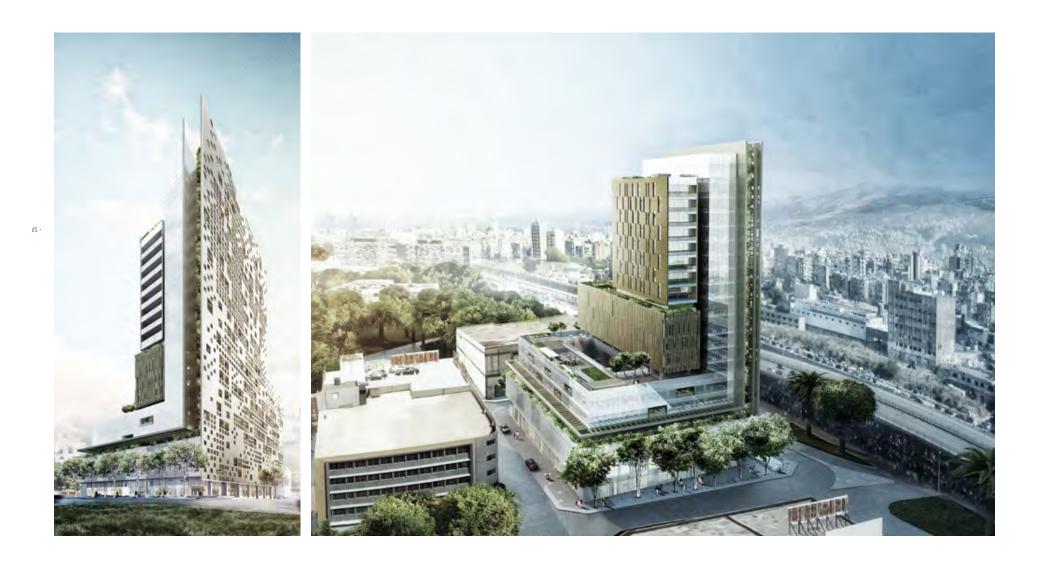

### Projects | KAFD-Façade Completion Work Parcel No.1.08 | KSA

Location: Riyadh, KSA

Client: Public Investment Fund (PIF) of Kingdom of Saudi Arabia

Project Management: KAFD DMC

Consultant: Parsons

Status: Executed, 2024 | Value: 71.0 M SAR

### Projects | KAFD-Façade Completion Work Parcel No.4.12 | KSA

Location: Riyadh, KSA

Client: Public Investment Fund (PIF) of Kingdom of Saudi Arabia

Project Management: KAFD DMC

Consultant: Parsons

Status: Executed, 2024 | Value: 44.0 M SAR