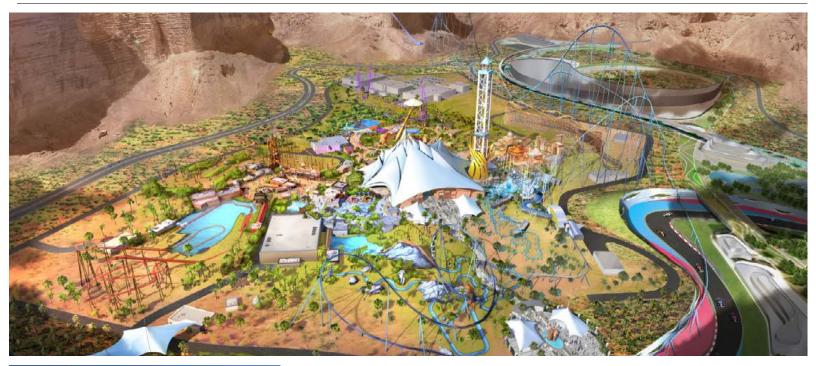

#### Projects | SIX FLAGS QIDDIYA THEME PARK | KSA

Location: Riyadh, KSA

Client:<br/>Operator:Public Investment Fund (PIF) of Kingdom of Saudi Arabia<br/>Qiddiya Investment CompanyMajor Consultants:AECOM, AtkinsContractor:BBI-AGC JV<br/>Bouygues Bâtiment Int'I & Almabani General Contractors

Status: Under Execution | Value: 48.8 M SAR