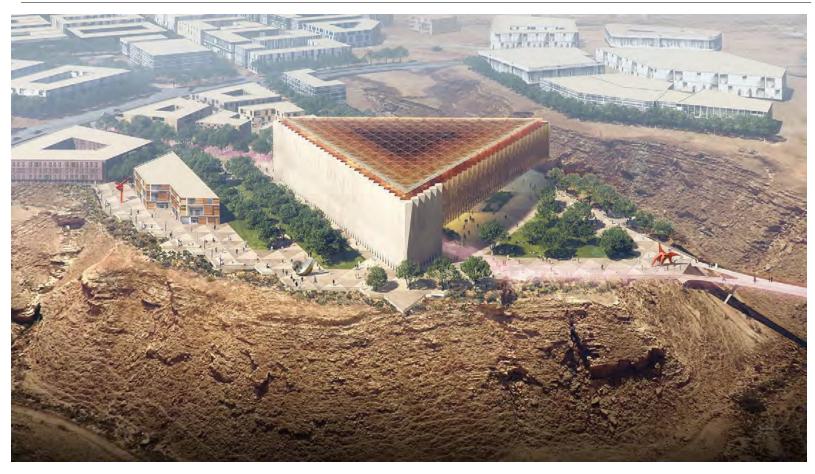

**RIYADH BUS STOP** 

Overview | DALPCO

Irrespective of MADARIOUN's lengthy experience in executing sophisticated façades in many countries of the MENA region, the company's main experience still lies in the Saudi Arabian market, where it has executed many of the Kingdom's landmark projects. The latest were the Bus Stops of Riyadh, awarded by Saudico for an approximate value of SAR 180 M, and two Riyadh Airport Metro Stations awarded by FREYSSINET for a value of about SAR 60 M.