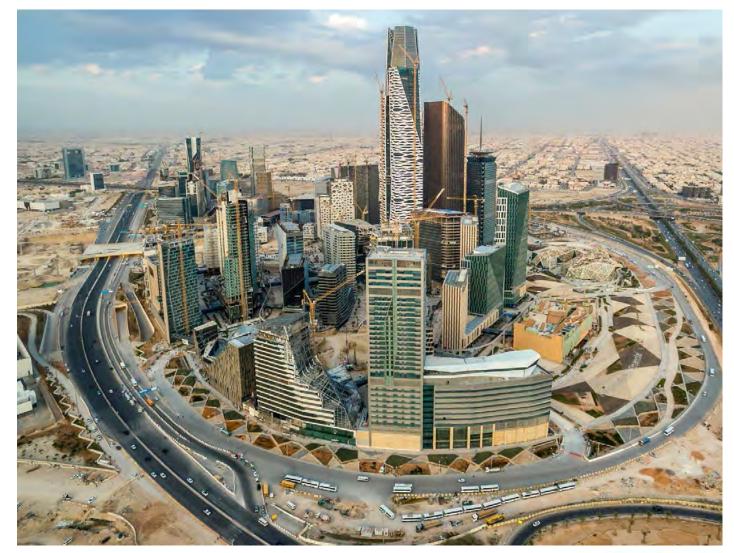

**RIYADH BUS STOP** 

Overview | DALPCO

Irrespective of MADARIOUN's lengthy experience in executing sophisticated façades in many countries of the MENA region, the company's main experience still lies in the Saudi Arabian market, where it has executed many of the Kingdom's landmark projects. The latest were the Bus Stops of Riyadh, awarded by Saudico for an approximate value of SAR 180 M, and two Riyadh Airport Metro Stations awarded by FREYSSINET for a value of about SAR 60 M.