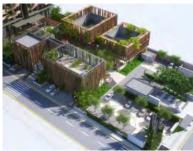

ered into a Contract with the Employer (King Abdullah Financial District Management and Development Company) for Façade Completion Works in the Project (King Abdullah Financial District – Parcel 4.12).

The Scope includes the Design, Engineering, Fabrication, Supply, Delivery, Installation, testing, Liable for defects, Handing over to the Employer and guarantee/warranty of the completion of Façade works consisting of:

- Curtain Walls / Doors / Windows approx. 6,000 sqm
- Cladding panels approx. 7,000 sqm.
- Balustrade / Handrails approx. 750 ml.
- Metal Items / SS / Decorative Items approx. 3,000 sqm.
- Rolling Shutters, Louvers... approx. 500 sqm.
- Stone Works approx. 700 sqm.
- Firestop 3,800 ml.
- Insulation approx. 650 sqm.





#### Projects | IRIS – FAIRMONT RAMLA - Riyadh, KSA





Client: Ramla Real Estate Development | Contractor: First Saudi Contracting Co.Consortium | Architect: Badih & Kontar Architects Status: Executed 2023

SCOPE OF WORK: Structural glazed aluminum curtain wall, decorative steel (Corten) decorative wood façade, retractable skylight, aluminum folding door, swing & hinged doors, vertical sliding windows.

SYSTEM USED: Schuco, Germany Steel Corten, China





# ساب 🚺 SABB

Client: SABB Bank | Architect : CallisonRTKL Contractor: El-Seif Engineering Contracting Co. | Status: Executed

**Description** | The SABB head office will be a 46,544-SM commercial office development comprised primarily of a 135-m tall office tower. A supporting podium is integrated and connected to the tower housing 7,013-SM of banking services, food and beverage areas and