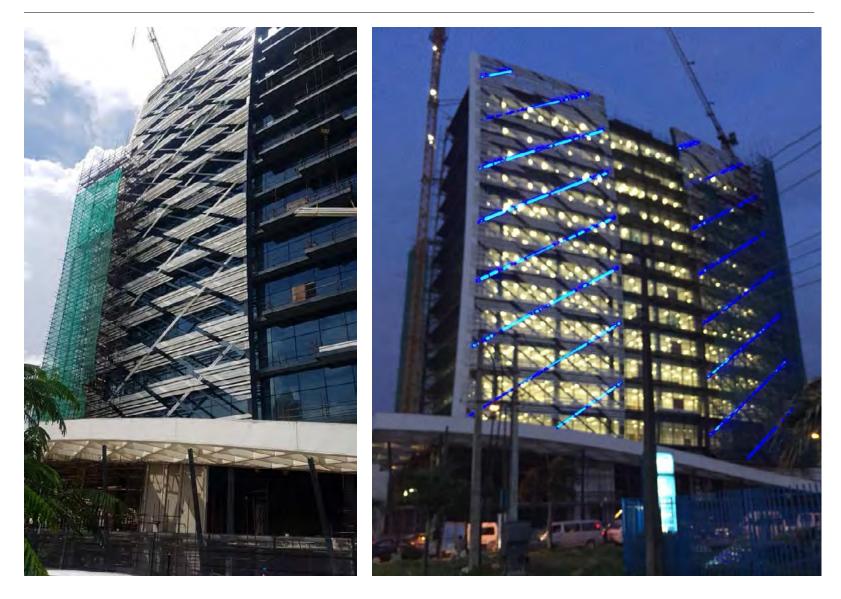

# ساب 🚺 SABB

Client: SABB Bank | Architect : CallisonRTKL Contractor: El-Seif Engineering Contracting Co. | Status: Executed

**Description** | The SABB head office will be a 46,544-SM commercial office development comprised primarily of a 135-m tall office tower. A supporting podium is integrated and connected to the tower housing 7,013-SM of banking services, food and beverage areas and employee training facilities.

# ساب 🚺 SABB

Client: SABB Bank | Architect : CallisonRTKL Contractor: El-Seif Engineering Contracting Co. | Status: Executed

Contract Value: SR 3 M

**Description** | The SABB head office will be a 46,544-SM commercial office development comprised primarily of a 135-m tall office tower. A supporting podium is integrated and connected to the tower housing 7,013-SM of banking services, food and beverage areas and employee training facilities.

DALPCO Scope consists of the supply and installation of Metal Stairs, Bollards, Stainless & Glass Handrails Works.