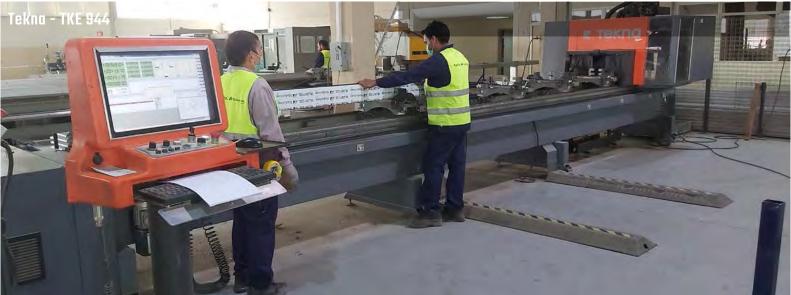

Accountability We are accountable individually and in teams for our behaviors, actions and results.

| Location      | 2nd Industrial City st.69, bldg.3477, unit no.11, Riyadh 14332-7025                                                                                                                                                                                                                               |  |  |  |  |
|---------------|---------------------------------------------------------------------------------------------------------------------------------------------------------------------------------------------------------------------------------------------------------------------------------------------------|--|--|--|--|
| Premises Area | 7000 sqm of Fabrication & Storage Facility.                                                                                                                                                                                                                                                       |  |  |  |  |
| Productivity  | 10,000 sqm per month of Standard Glazed Façade<br>4,000 sqm per month of Unitized Glazed Façade<br><b>3</b> ,500 sqm per month of Cladding                                                                                                                                                        |  |  |  |  |
| Equipments    | Aluminium fabrication and assembly equipments with automated<br>CNC capabilities., 2 overhead cranes. Steel mobile A -frames,<br>Assembly tables, Glass Suction Devices, Safety & Firefighting equipment's, controlled room.<br>For sealant and sensitive items, please refer to equipments list. |  |  |  |  |
| Video         | You may visit the following link to view thye video about DALPCO fabrication facility. <u>https://youtu.be/LAhiGhLib-Y</u>                                                                                                                                                                        |  |  |  |  |