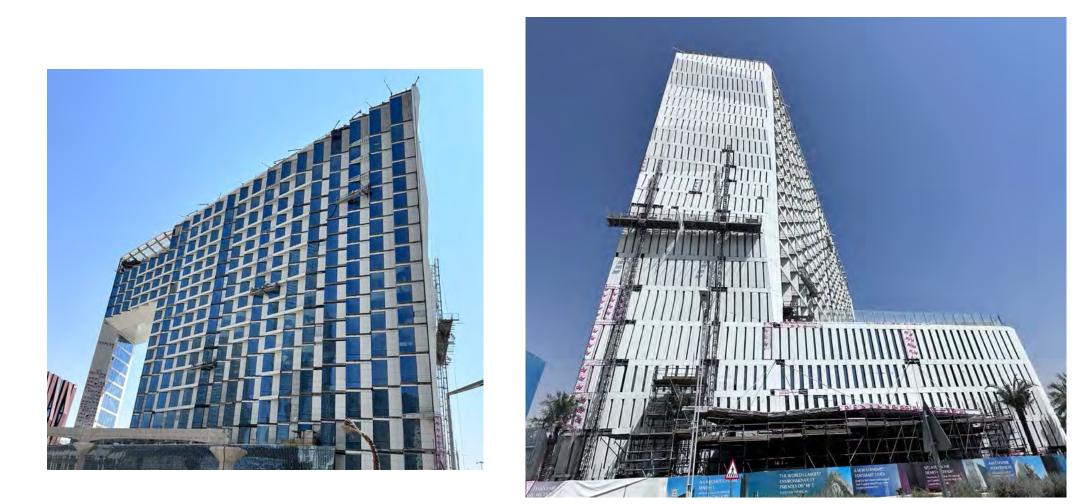

#### Projects | KAFD-Façade Completion Work Parcel No.1.08 & No.4.12 | Riyadh, KSA

Client: Public Investment Fund (PIF) of Kingdom of Saudi Arabia

Project Management: KAFD DMC

**Consultant:** Parsons

Status: Executed 2024

#### Description |

The King Abdullah Financial District (KAFD) is a new development under construction near King Fahad Road in the Al Aqeeq area of Riyadh, Saudi Arabia being undertaken by King Abdullah Financial District Development and management Company (KAFD DMC).

The project consists of more than 83 buildings, including 61 towers, and combines residential solutions, work and entertainment over a space of more than 1.6 million square meters. It will provide more than 3 million square meters of space for various uses, 62,000 parking spaces and accommodation for 12,000 residents. In 2011, it was the largest project in the world seeking green building accreditation.