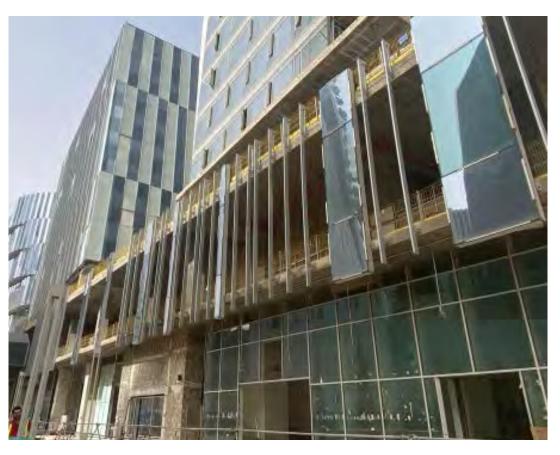

**RIYADH BUS STOP** 

Overview | DALPCO

Irrespective of MADARIOUN's lengthy experience in executing sophisticated façades in many countries of the MENA region, the company's main experience still lies in the Saudi Arabian market, where it has executed many of the Kingdom's landmark projects. The latest were the Bus Stops of Riyadh, awarded by Saudico for an approximate value of SAR 180 M, and two Riyadh Airport Metro Stations awarded by FREYSSINET for a value of about SAR 60 M.