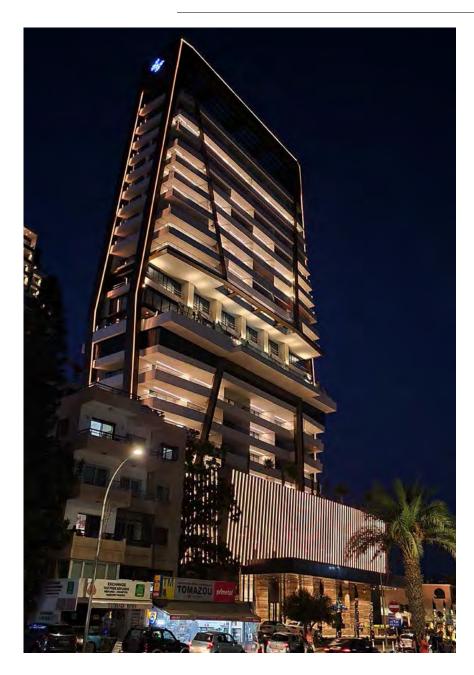

#### ALUSTEEL Major High Rise Projects | AYIA NAPA MARINA TOWER- CYPRUS

Client: Caramondani Group & Naguib Sawiris | Main Contractor: TERNA

Architect: Smith Group JJR & J&A / Philippou Architect | Status: Executed 2022

SCOPE OF WORK | Supply and apply of aluminum curtain walling work, minimal doors and window openings, glass balustrade and dividers, customized shading element, cladding and

Stick Curtain Walls - approx. 4,000 sqm
Balustrades- approx. 4,000 sqm.

Doors / Windows - approx. 1,100 sqm
Frameless Façade - approx. 1,700 sqm

• Decorative elements - 70 tons Aluminum Extruded Shutters

SYSTEM USED: Alumil aluminum system

# ALUSTEEL Major High Rise Projects | AYIA NAPA MARINA TOWER- CYPRUS