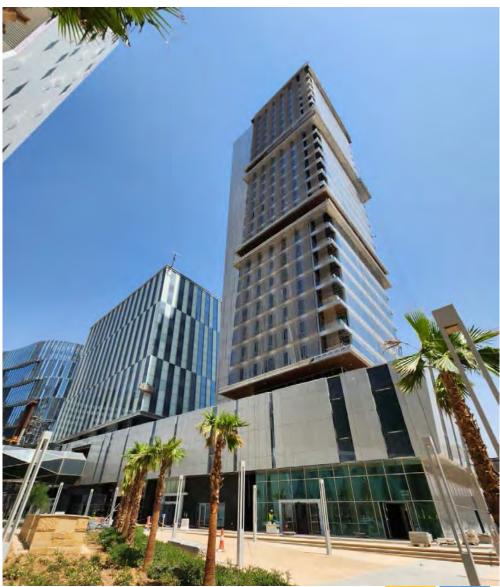

#### Projects | KAFD-Façade Completion Work Parcel No.1.08 & No.4.12 | Riyadh, KSA

Client: Public Investment Fund (PIF) of Kingdom of Saudi Arabia

Project Management: KAFD DMC

**Consultant:** Parsons

Status: Executed 2024

#### Description |

The King Abdullah Financial District (KAFD) is a new development under construction near King Fahad Road in the Al Aqeeq area of Riyadh, Saudi Arabia being undertaken by King Abdullah Financial District Development and management Company (KAFD DMC).

The project consists of more than 83 buildings, including 61 towers, and combines residential solutions, work and entertainment over a space of more than 1.6 million square meters. It will provide more than 3 million square meters of space for various uses, 62,000 parking spaces and accommodation for 12,000 residents. In 2011, it was the largest project in the world seeking green building accreditation.