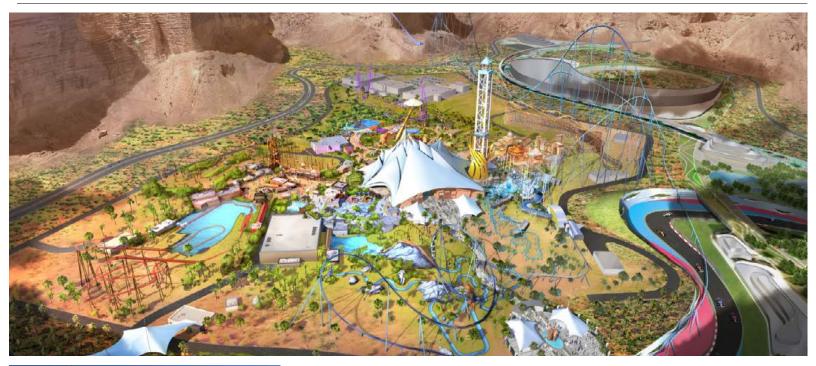

### Projects | SIX FLAGS QIDDIYA THEME PARK | KSA

Location: Riyadh, KSA

Client:<br/>Operator:Public Investment Fund (PIF) of Kingdom of Saudi Arabia<br/>Qiddiya Investment CompanyMajor Consultants:AECOM, AtkinsContractor:BBI-AGC JV<br/>Bouygues Bâtiment Int'I & Almabani General Contractors

Status: Under Execution | Value: 48.8 M SAR