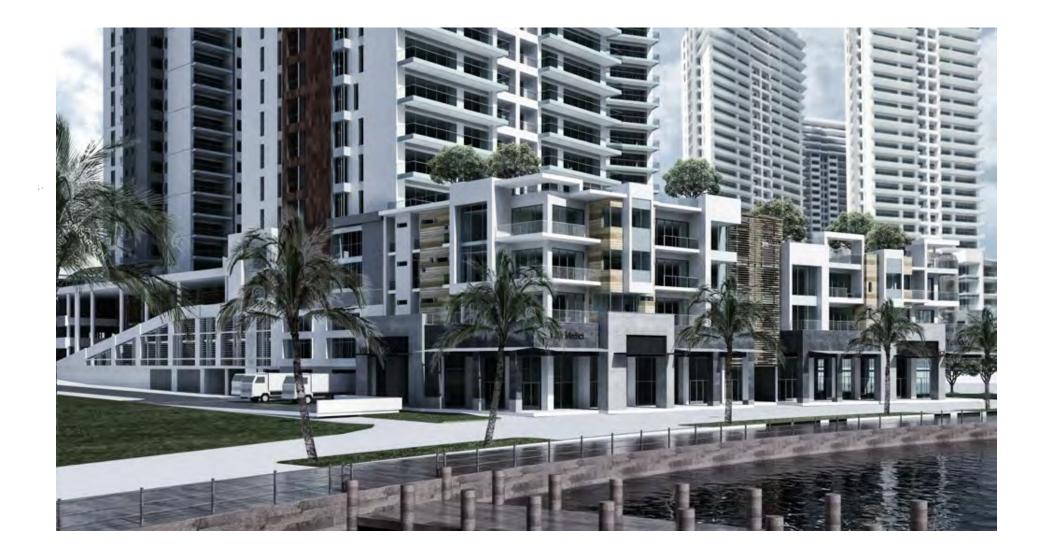

#### ALUSTEEL Major High Rise Projects | AYIA NAPA MARINA TOWER- CYPRUS

Client: Caramondani Group & Naguib Sawiris | Main Contractor: TERNA

Architect: Smith Group JJR & J&A / Philippou Architect | Status: Executed 2022

SCOPE OF WORK | Supply and apply of aluminum curtain walling work, minimal doors and window openings, glass balustrade and dividers, customized shading element, cladding and

Stick Curtain Walls - approx. 4,000 sqm
Balustrades- approx. 4,000 sqm.

Doors / Windows - approx. 1,100 sqm
Frameless Façade - approx. 1,700 sqm

• Decorative elements - 70 tons Aluminum Extruded Shutters

SYSTEM USED: Alumil aluminum system

# ALUSTEEL Major High Rise Projects | AYIA NAPA MARINA TOWER- CYPRUS