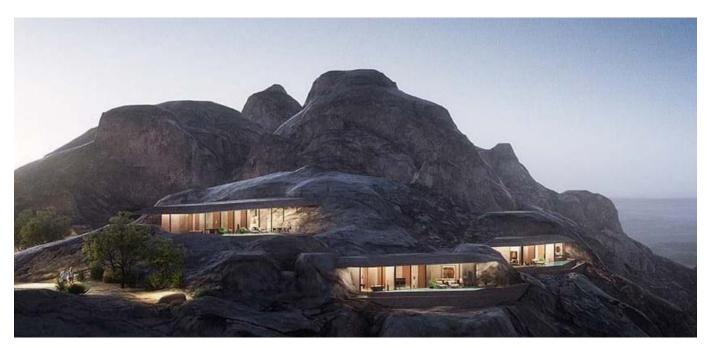

**RIYADH BUS STOP** 

Overview | DALPCO

Irrespective of MADARIOUN's lengthy experience in executing sophisticated façades in many countries of the MENA region, the company's main experience still lies in the Saudi Arabian market, where it has executed many of the Kingdom's landmark projects. The latest were the Bus Stops of Riyadh, awarded by Saudico for an approximate value of SAR 180 M, and two Riyadh Airport Metro Stations awarded by FREYSSINET for a value of about SAR 60 M.