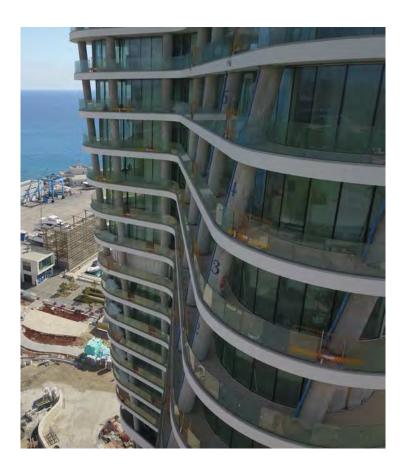

#### ALUSTEEL Major High Rise Projects | LIMASSOL DEL MAR - CYPRUS

Client: Public: Cpeir Properties, Zavos, Leptos Group | Main Contractor: AMIC

Architect: UDS Architects | Status: Executed 2021

SCOPE OF WORK | Engineering, supply and apply of aluminum curtain walling work, doors and windows, glass balustrades, balcony dividers, steel fire rated doors, aluminum fire rated doors, revolving doors, curved heavy steel structure canopies, customized shading elements, internal steel work.

- Stick Curtain Walls approx. 2,000 sqm
- Balustrades- approx. 7,600 sqm.
- Steel works approx. 90 tons

- Doors / Windows approx. 8,000 sqm
- Metal Railings approx. 2,000 lm
- Fire Rated Doors / Windows 133 pcs

SYSTEM USED: Muskita aluminum system

# ALUSTEEL Major High Rise Projects | LIMASSOL DEL MAR - CYPRUS