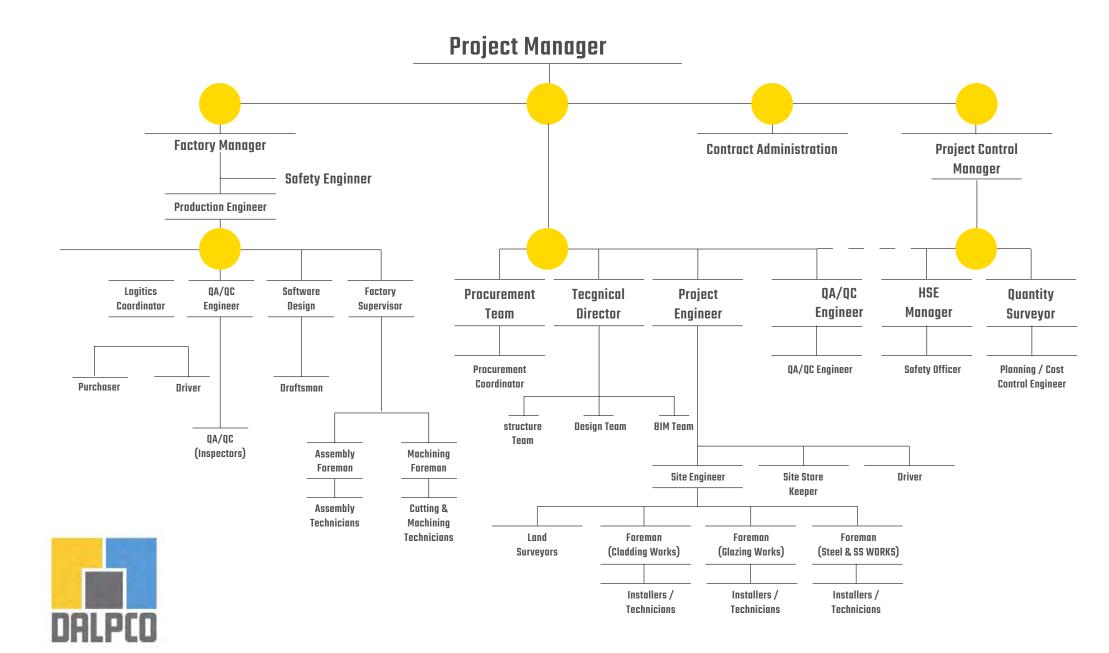

Devices, Safety & Firefighting equipment's, controlled room.<br>For sealant and sensitive items, please refer to equipments list. |
| Video         | You may visit the following link to view thye video about DALPCO fabrication facility. <u>https://youtu.be/LAhiGhLib-Y</u>                                                                                                                                                                        |



















# Resources | Equipments







#### **Resources** | Equipments



Automatic Single Head Cutting-off Machine



Crimping Machine







#### **Resources** | Equipments



#### Horizontal End-Milling Machine









Composite Panel Saw Machine





#### Organization Charts | Corporate



DALPCO

#### **Organization Charts | Projects**



Major*Ongoing* Projects



| Major Ongoing Projects |                                       |              |                     |            |          |  |  |  |
|------------------------|---------------------------------------|--------------|---------------------|------------|----------|--|--|--|
| S/N                    | Project name                          | Value in SAR | Client              | Start Date | End Date |  |  |  |
| 1                      | Turtle Bay Village - Z Type Buildings | 15.3 M       | Red Sea Global, RSG | Nov-24     | End 2025 |  |  |  |
| 2                      | King Salman Park                      | 20 M         | Nesma & Partners    | Sep-24     | End 2025 |  |  |  |
| 3                      | Misk Foundation Center                | 42 M         | Frey