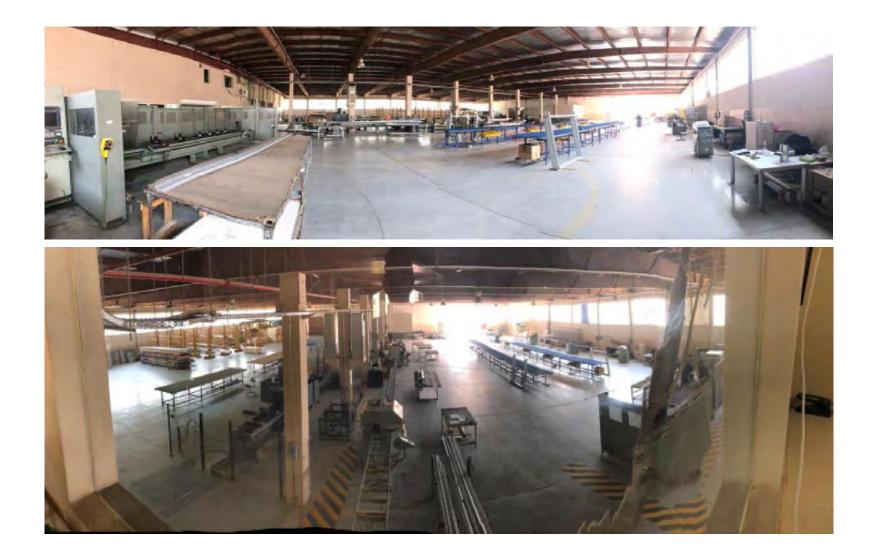

Accountability We are accountable individually and in teams for our behaviors, actions and results.

| Location      | 2nd Industrial City st.69, bldg.3477, unit no.11, Riyadh 14332-7025                                                                                                                                                                                                                               |
|---------------|---------------------------------------------------------------------------------------------------------------------------------------------------------------------------------------------------------------------------------------------------------------------------------------------------|
| Premises Area | 7000 sqm of Fabrication & Storage Facility.                                                                                                                                                                                                                                                       |
| Productivity  | 10,000 sqm per month of Standard Glazed Façade<br>4,000 sqm per month of Unitized Glazed Façade<br><b>3</b> ,500 sqm per month of Cladding                                                                                                                                                        |
| Equipments    | Aluminium fabrication and assembly equipments with automated<br>CNC capabilities., 2 overhead cranes. Steel mobile A -frames,<br>Assembly tables, Glass Suction Devices, Safety & Firefighting equipment's, controlled room.<br>For sealant and sensitive items, please refer to equipments list. |
| Video         | You may visit the following link to view thye video about DALPCO fabrication facility. <u>https://youtu.be/LAhiGhLib-Y</u>                                                                                                                                                                        |

# Resources | Equipments

#### **Resources** | Equipments

Automatic Single Head Cutting-off Machine

Crimping Machine

#### **Resources** | Equipments

#### Horizontal End-Milling Machine

Composite Panel Saw Machine