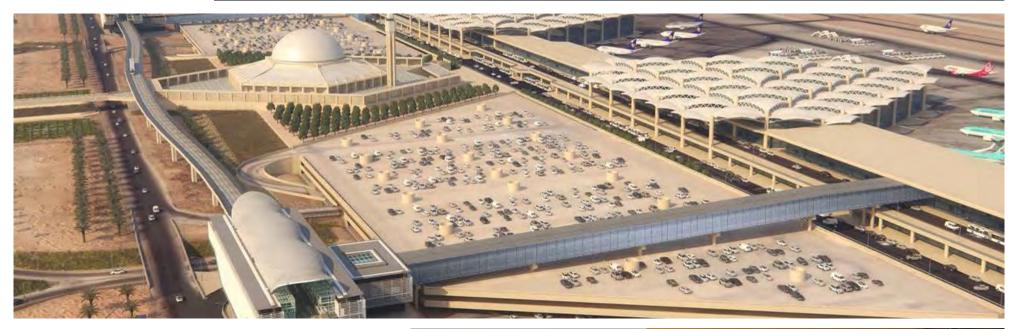

**RIYADH BUS STOP** 

Overview | DALPCO

Irrespective of MADARIOUN's lengthy experience in executing sophisticated façades in many countries of the MENA region, the company's main experience still lies in the Saudi Arabian market, where it has executed many of the Kingdom's landmark projects. The latest were the Bus Stops of Riyadh, awarded by Saudico for an approximate value of SAR 180 M, and two Riyadh Airport Metro Stations awarded by FREYSSINET for a value of about SAR 60 M.