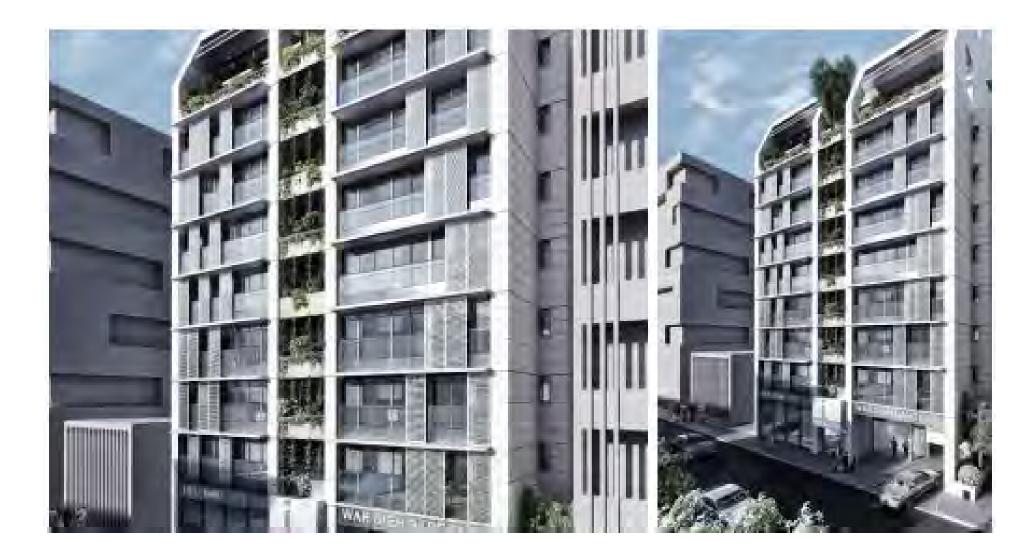

rox. 3,000 sqm

- Metal Cladding approx. 810 sqm | Louvers- approx. 600 sqm
- Frameless Façade- approx. 400 sqm.
- Decorative Elements approx. 910 sqm Curtain Glass



SYSTEM USED: Sapa building system, Hunter Douglas

### ALUSTEEL Major High Rise Projects | MINA HOSN 1394 - LEBANON



MAIN CONTRACTOR: ACC, Arabian Construction Company ARCHITECT: A Practice Studio, Diar CONSULTANT: ARUP CLIENT: Ayman Sanyoura Management

Executed 2012

SCOPE OF WORK: Aluminum unitized curtain wall, steel entrances façades

- Unitised Curtain Walls approx. 3,000 sqm | Frameless Façade approx. 1,200 sqm
- Louvers- approx. 900 sqm
- Decorative Elements approx. 900 sqm Stackable Shutters

SYSTEM USED: Sapa building system, non standard customized system



# ALUSTEEL Major Projects | Wardieh Garden - LEBANON





### ALUSTEEL Major Projects | Kaslik Avenue - LEBANON





# ALUSTEEL Major Projects | Midori - LEBANON





# ALUSTEEL Major Projects | Mall of Dilmunia - Bahrain





# ALUSTEEL Major Projects | VI Continental Reinsurance - Nigeria





# ALUSTEEL Major Projects | WATERFRONT CITY - LEBANON





### Projects | KAFD-Façade Completion Work Parcel No.1.08 | KSA







Location: Riyadh, KSA

Client: Public Investment Fund (PIF) of Kingdom of Saudi Arabia

Project Management: KAFD DMC

Consultant: Parsons

Status: Executed, 2024 | Value: 71.0 M SAR



### Projects | KAFD-Façade Completion Work Parcel No.4.12 | KSA





Location: Riyadh, KSA

Client: Public Investment Fund (PIF) of Kingdom of Saudi Arabia

Project Management: KAFD DMC

Consultant: Parsons

Status: Executed, 2024 | Value: 44