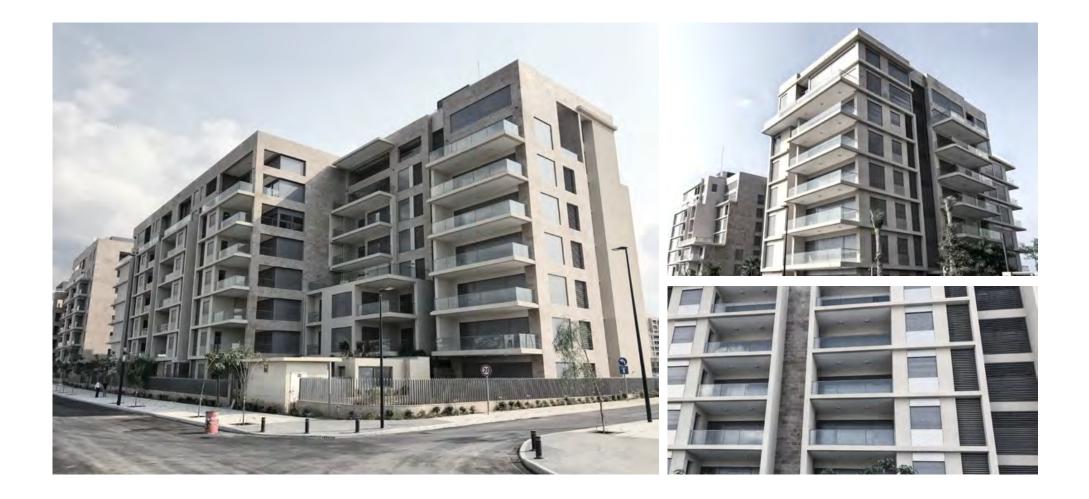

Irrespective of MADARIOUN's lengthy experience in executing sophisticated façades in many countries of the MENA region, the company's main experience still lies in the Saudi Arabian market, where it has executed many of the Kingdom's landmark projects. The latest were the Bus Stops of Riyadh, awarded by Saudico for an approximate value of SAR 180 M, and two Riyadh Airport Metro Stations awarded by FREYSSINET for a value of about SAR 60 M.