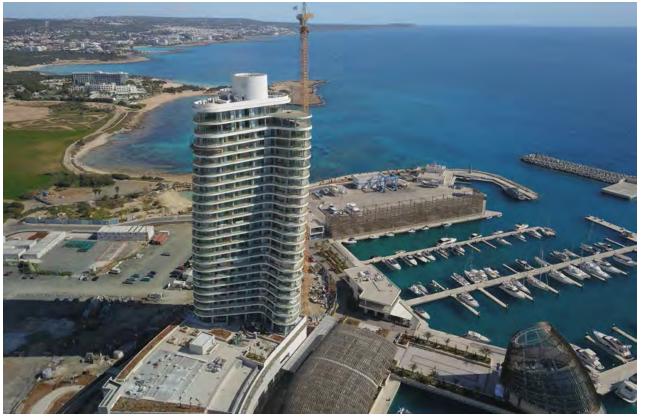

#### ALUSTEEL Major High Rise Projects | AYIA NAPA MARINA TOWER- CYPRUS

Client: Caramondani Group & Naguib Sawiris | Main Contractor: TERNA

Architect: Smith Group JJR & J&A / Philippou Architect | Status: Executed 2022

SCOPE OF WORK | Supply and apply of aluminum curtain walling work, minimal doors and window openings, glass balustrade and dividers, customized shading element, cladding and

Stick Curtain Walls - approx. 4,000 sqm
Balustrades- approx. 4,000 sqm.

Doors / Windows - approx. 1,100 sqm
Frameless Façade - approx. 1,700 sqm

• Decorative elements - 70 tons Aluminum Extruded Shutters

SYSTEM USED: Alumil aluminum system

# ALUSTEEL Major High Rise Projects | AYIA NAPA MARINA TOWER- CYPRUS