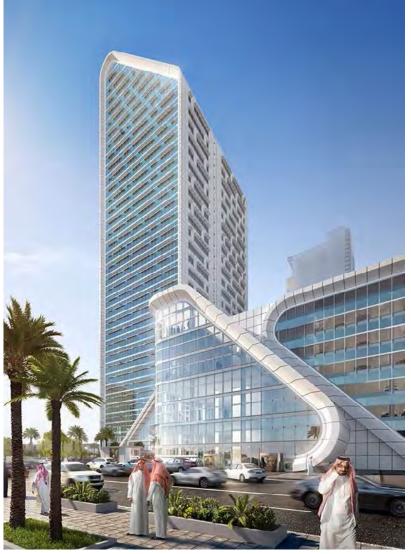

**RIYADH BUS STOP** 

Overview | DALPCO

Irrespective of MADARIOUN's lengthy experience in executing sophisticated façades in many countries of the MENA region, the company's main experience still lies in the Saudi Arabian market, where it has executed many of the Kingdom's landmark projects. The latest were the Bus Stops of Riyadh, awarded by Saudico for an approximate value of SAR 180 M, and two Riyadh Airport Metro Stations awarded by FREYSSINET for a value of about SAR 60 M.