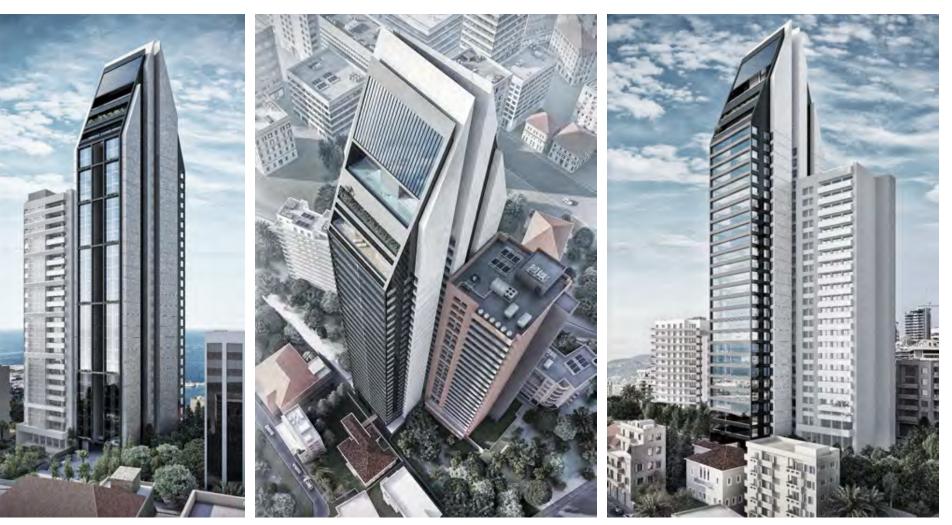

#### Projects | KAFD-Façade Completion Work Parcel No.1.08 & No.4.12 | Riyadh, KSA

Client: Public Investment Fund (PIF) of Kingdom of Saudi Arabia

Project Management: KAFD DMC

**Consultant:** Parsons

Status: Executed 2024

#### Description |

The King Abdullah Financial District (KAFD) is a new development under construction near King Fahad Road in the Al Aqeeq area of Riyadh, Saudi Arabia being undertaken by King Abdullah Financial District Development and management Company (KAFD DMC).

The project consists of more than 83 buildings, including 61 towers, and combines residential solutions, work and entertainment over a space of more than 1.6 million square meters. It will provide more than 3 million square meters of space for various uses, 62,000 parking spaces and accommodation for 12,000 residents. In 2011, it was the largest project in the world seeking green building accreditation.

#### Projects | KAFD-Façade Completion Work Parcel No.1.08 | Riyadh, KSA

Description: | Parcel 1.08, is being performed for Wyndham Hotels, within the King Abdullah Financial District in Riyadh, Saudi Arabia.

The Wyndham Hotel in the prestigious KAFD will be the first Wyndham brand hotel in the Middle East. The project involves construction of a 83 meter 17-storey 5-star hotel in a prism shape which will include 4 basement levels and a 3 level podiums and will house the conference facilities, a multi-purpose hall and a number of restaurants that offer a variety of cuisines. The hotel of built up area 57, 310 sqm, will feature 214 rooms and will include a business center, an executive club, health club and spa centers.

#### Projects | KAFD-Façade Completion Work Parcel No.4.12 | Riyadh, KSA

Description:

Parcel 4.12, forming part of KAFD, consists of two commercial and residential buildings. The first building will comprise 5 basement levels, a ground floor and (30) additional floors; while the second building will comprise a basement level, a ground floor and (10) additional floors.