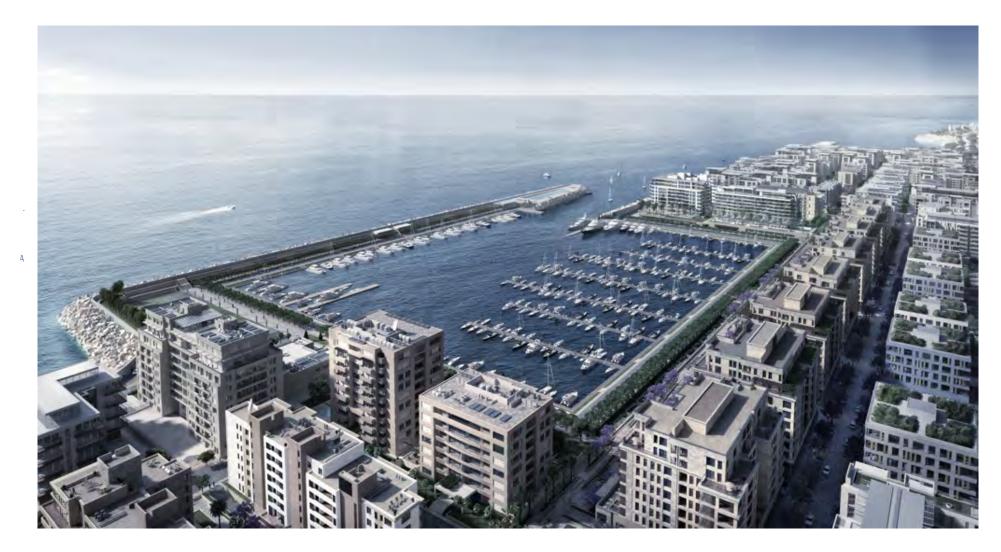

#### ALUSTEEL Major High Rise Projects | LIMASSOL DEL MAR - CYPRUS

Client: Public: Cpeir Properties, Zavos, Leptos Group | Main Contractor: AMIC

Architect: UDS Architects | Status: Executed 2021

SCOPE OF WORK | Engineering, supply and apply of aluminum curtain walling work, doors and windows, glass balustrades, balcony dividers, steel fire rated doors, aluminum fire rated doors, revolving doors, curved heavy steel structure canopies, customized shading elements, internal steel work.

- Stick Curtain Walls approx. 2,000 sqm
- Balustrades- approx. 7,600 sqm.
- Steel works approx. 90 tons

- Doors / Windows approx. 8,000 sqm
- Metal Railings approx. 2,000 lm
- Fire Rated Doors / Windows 133 pcs

SYSTEM USED: Muskita aluminum system

# ALUSTEEL Major High Rise Projects | LIMASSOL DEL MAR - CYPRUS