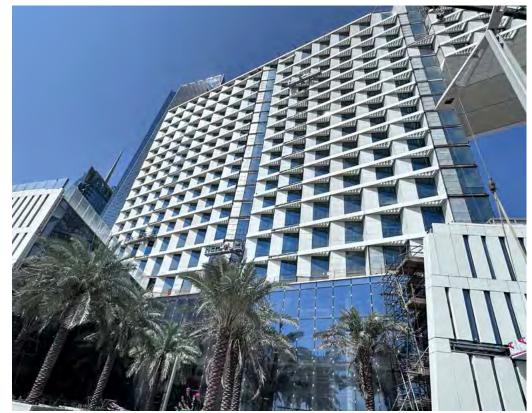

#### Projects | KAFD-Façade Completion Work Parcel No.1.08 & No.4.12 | Riyadh, KSA

Client: Public Investment Fund (PIF) of Kingdom of Saudi Arabia

Project Management: KAFD DMC

**Consultant:** Parsons

Status: Executed 2024

#### Description |

The King Abdullah Financial District (KAFD) is a new development under construction near King Fahad Road in the Al Aqeeq area of Riyadh, Saudi Arabia being undertaken by King Abdullah Financial District Development and management Company (KAFD DMC).

The project consists of more than 83 buildings, including 61 towers, and combines residential solutions, work and entertainment over a space of more than 1.6 million square meters. It will provide more than 3 million square meters of space for various uses, 62,000 parking spaces and accommodation for 12,000 residents. In 2011, it was the largest project in the world seeking green building accreditation.