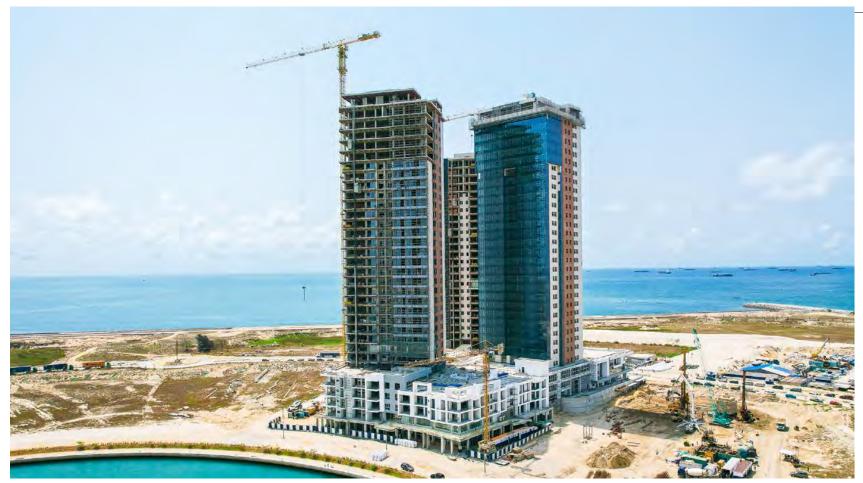

#### Projects | KAFD-Façade Completion Work Parcel No.1.08 & No.4.12 | Riyadh, KSA

Client: Public Investment Fund (PIF) of Kingdom of Saudi Arabia

Project Management: KAFD DMC

**Consultant:** Parsons

Status: Executed 2024

#### Description |

The King Abdullah Financial District (KAFD) is a new development under construction near King Fahad Road in the Al Aqeeq area of Riyadh, Saudi Arabia being undertaken by King Abdullah Financial District Development and management Company (KAFD DMC).

The project consists of more than 83 buildings, including 61 towers, and combines residential solutions, work and entertainment over a space of more than 1.6 million square meters. It will provide more than 3 million square meters of space for various uses, 62,000 parking spaces and accommodation for 12,000 residents. In 2011, it was the largest project in the world seeking green building accreditation.