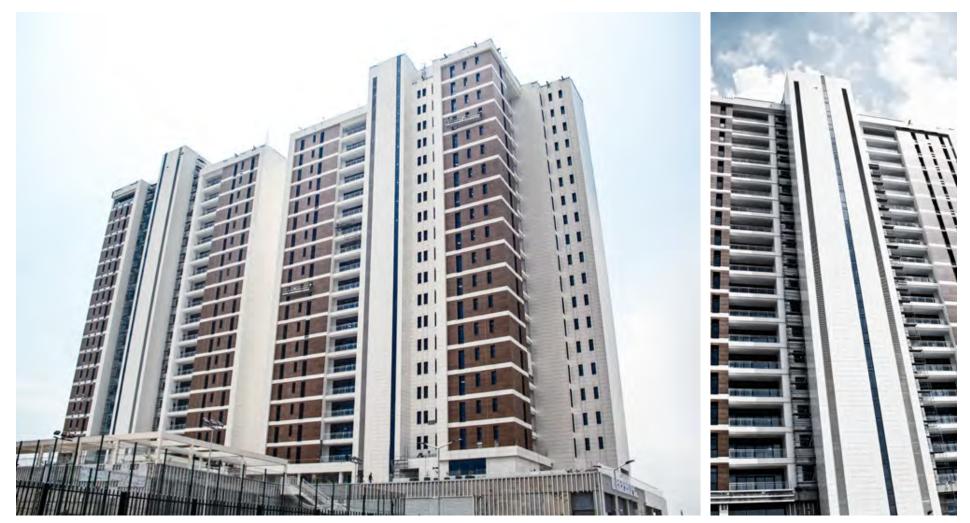

#### Projects | KAFD-Façade Completion Work Parcel No.1.08 & No.4.12 | Riyadh, KSA

Client: Public Investment Fund (PIF) of Kingdom of Saudi Arabia

Project Management: KAFD DMC

**Consultant:** Parsons

Status: Executed 2024

#### Description |

The King Abdullah Financial District (KAFD) is a new development under construction near King Fahad Road in the Al Aqeeq area of Riyadh, Saudi Arabia being undertaken by King Abdullah Financial District Development and management Company (KAFD DMC).

The project consists of more than 83 buildings, including 61 towers, and combines residential solutions, work and entertainment over a space of more than 1.6 million square meters. It will provide more than 3 million square meters of space for various uses, 62,000 parking spaces and accommodation for 12,000 residents. In 2011, it was the largest project in the world seeking green building accreditation.

#### Projects | KAFD-Façade Completion Work Parcel No.1.08 | Riyadh, KSA

Description: | Parcel 1.08, is being performed for Wyndham Hotels, within the King Abdullah Financial District in Riyadh, Saudi Arabia.

The Wyndham Hotel in the prestigious KAFD will be the first Wyndham brand hotel in the Middle East. The project involves construction of a 83 meter 17-storey 5-star hotel in a prism shape which will include 4 basement levels and a 3 level podiums and will house the conference facilities, a multi-purpose hall and a number of restaurants that offer a variety of cuisines. The hotel of built up area 57, 310 sqm, will feature 214 rooms and will include a business center, an executive club, health club and spa centers.