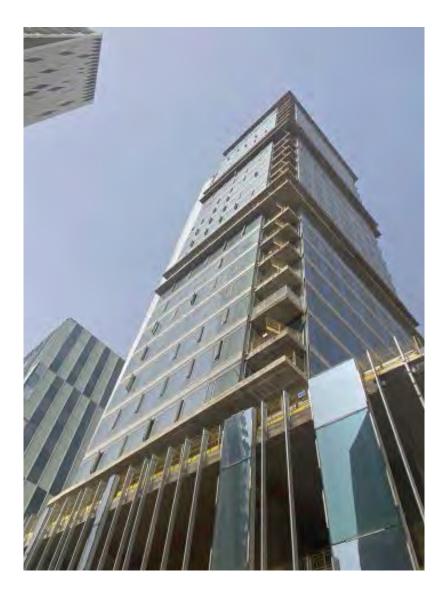

Irrespective of MADARIOUN's lengthy experience in executing sophisticated façades in many countries of the MENA region, the company's main experience still lies in the Saudi Arabian market, where it has executed many of the Kingdom's landmark projects. The latest were the Bus Stops of Riyadh, awarded by Saudico for an approximate value of SAR 180 M, and two Riyadh Airport Metro Stations awarded by FREYSSINET for a value of about SAR 60 M.