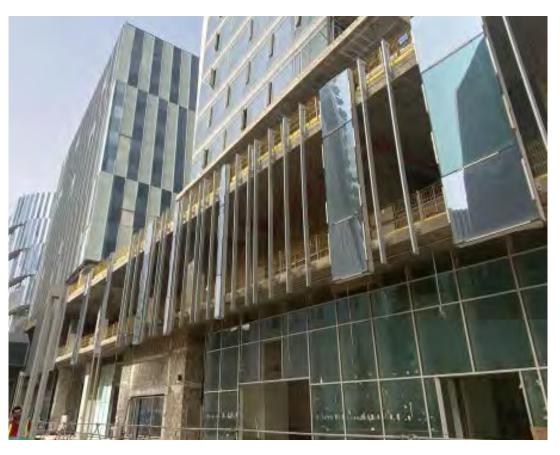

Irrespective of MADARIOUN's lengthy experience in executing sophisticated façades in many countries of the MENA region, the company's main experience still lies in the Saudi Arabian market, where it has executed many of the Kingdom's landmark projects. The latest were the Bus Stops of Riyadh, awarded by Saudico for an approximate value of SAR 180 M, and two Riyadh Airport Metro Stations awarded by FREYSSINET for a value of about SAR 60 M.