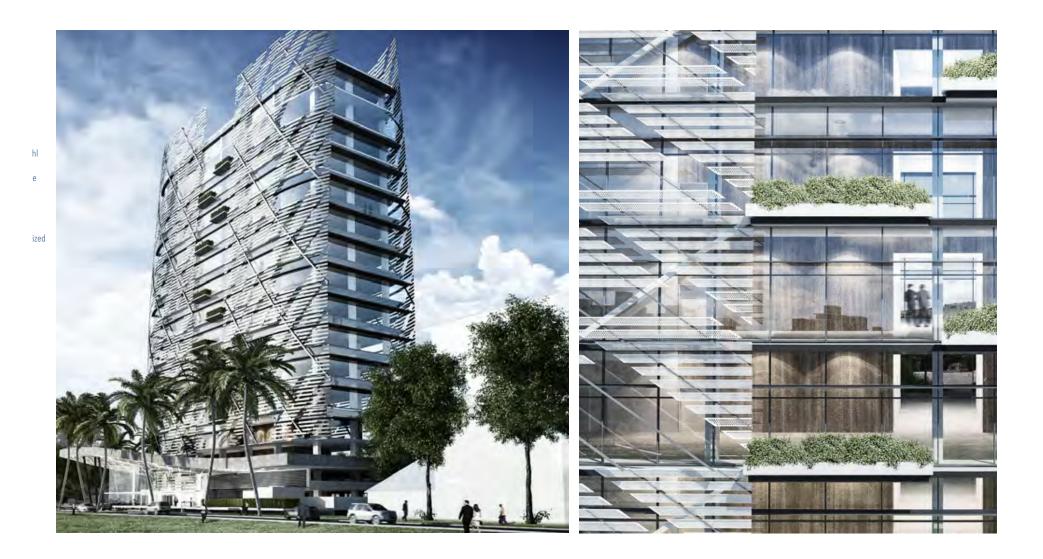

### ALUSTEEL Major High Rise Projects | THE LANDMARK NICOSIA- CYPRUS

CLIENT: The Cyprus Tourism Development Co Ltd MAIN CONTRACTOR: K. Athienitis Contractors Ltd ARCHITECT: Eraclis Papachristou Architects | Status: Executed 2023

SCOPE OF WORK: Supply, fabrication and installation of aluminum and glazing works of external doors & windows, curtain wall unitized and stick system, glazed balustrades, aluminum louvers, ACP cladding, terrazo cladding, steel canopies

- Unitized CW approx. 7,300 sqm | Stick CW approx. 2,800 sqm
- Doors / Windows approx. 2,200 sqm | Metal Cladding approx. 9,200 sqm
- Balustrades- approx. 1,500 sqm.
   Frameless Façade approx. 230 sqm
- Louvers- approx. 3,200 sqm. | Stone Works approx. 5,800 qm | Seel Works approx. 300 tons
- Decorative elements 8,500 lm of Aluminum Extruded Fins 450mm

SYSTEM USED: Double glazed curtain wall unitized system by Schuco, doors and windows by Muskita, aluminum composite panel from Etalbond, glass dividers system by Muskita, terrazo cladding panels from aglotech