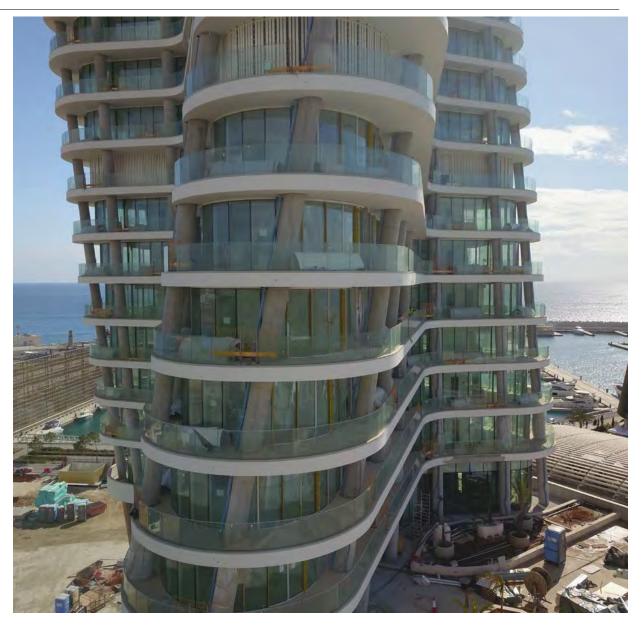

#### ALUSTEEL Major High Rise Projects | LIMASSOL DEL MAR - CYPRUS

Client: Public: Cpeir Properties, Zavos, Leptos Group | Main Contractor: AMIC

Architect: UDS Architects | Status: Executed 2021

SCOPE OF WORK | Engineering, supply and apply of aluminum curtain walling work, doors and windows, glass balustrades, balcony dividers, steel fire rated doors, aluminum fire rated doors, revolving doors, curved heavy steel structure canopies, customized shading elements, internal steel work.

- Stick Curtain Walls approx. 2,000 sqm
- Balustrades- approx. 7,600 sqm.
- Steel works approx. 90 tons

- Doors / Windows approx. 8,000 sqm
- Metal Railings approx. 2,000 lm
- Fire Rated Doors / Windows 133 pcs

SYSTEM USED: Muskita aluminum system

# ALUSTEEL Major High Rise Projects | LIMASSOL DEL MAR - CYPRUS