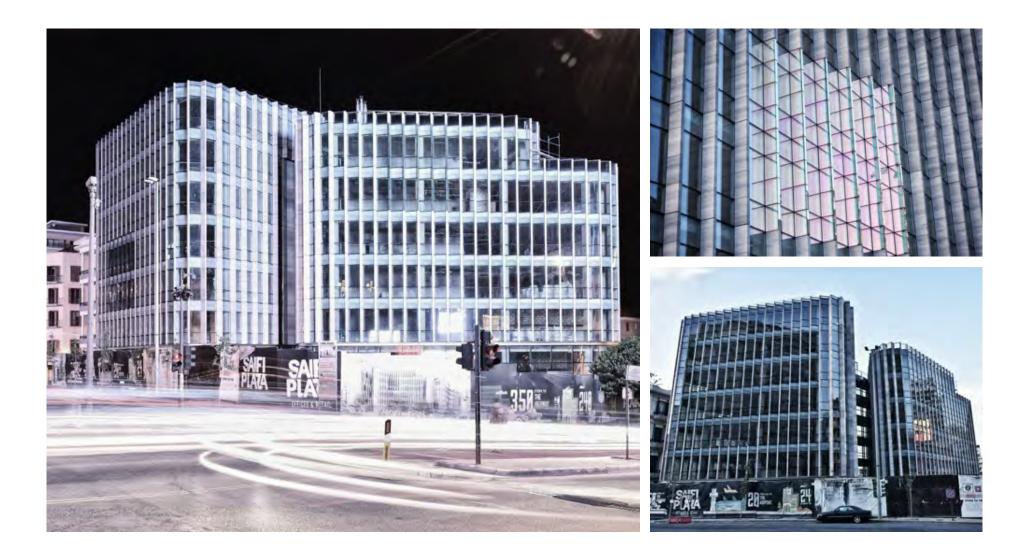

### ALUSTEEL Major High Rise Projects | Saifi Plaza - LEBANON

MAIN CONTRACTOR: Ramco Group ARCHITECT: Nabil Ghoulam CONSULTANT: IBEC CLIENT: Ayman Sanyoura Management

Executed 2018

SCOPE OF WORK: Aluminum unitized curtain wall, stainless steel decorative elements

• Unitized CW - approx. 4,000 sqm | • Stick CW - approx. 2,000 sqm • Decorative elements - 400 Lm Stainless Steel Decorative Cladding

SYSTEM USED: Sapa building system, mnon standard customized system

# ALUSTEEL Major High Rise Projects | Saifi Plaza - LEBANON

#### ALUSTEEL Major Projects | Saifi Plaza - LEBANON