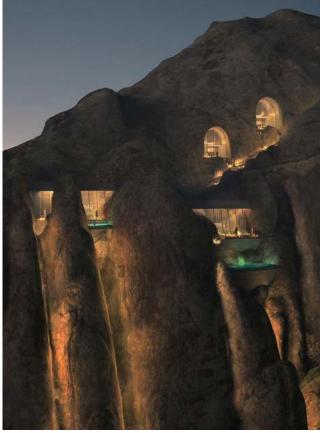

**RIYADH BUS STOP** 

Overview | DALPCO

Irrespective of MADARIOUN's lengthy experience in executing sophisticated façades in many countries of the MENA region, the company's main experience still lies in the Saudi Arabian market, where it has executed many of the Kingdom's landmark projects. The latest were the Bus Stops of Riyadh, awarded by Saudico for an approximate value of SAR 180 M, and two Riyadh Airport Metro Stations awarded by FREYSSINET for a value of about SAR 60 M.