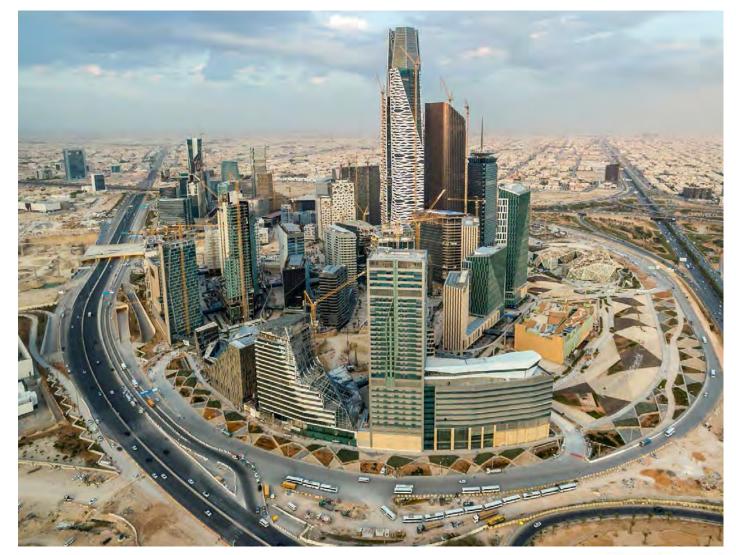

#### Description |

The King Abdullah Financial District (KAFD) is a new development under construction near King Fahad Road in the Al Aqeeq area of Riyadh, Saudi Arabia being undertaken by King Abdullah Financial District Development and management Company (KAFD DMC).

The project consists of more than 83 buildings, including 61 towers, and combines residential solutions, work and entertainment over a space of more than 1.6 million square meters. It will provide more than 3 million square meters of space for various uses, 62,000 parking spaces and accommodation for 12,000 residents. In 2011, it was the largest project in the world seeking green building accreditation.