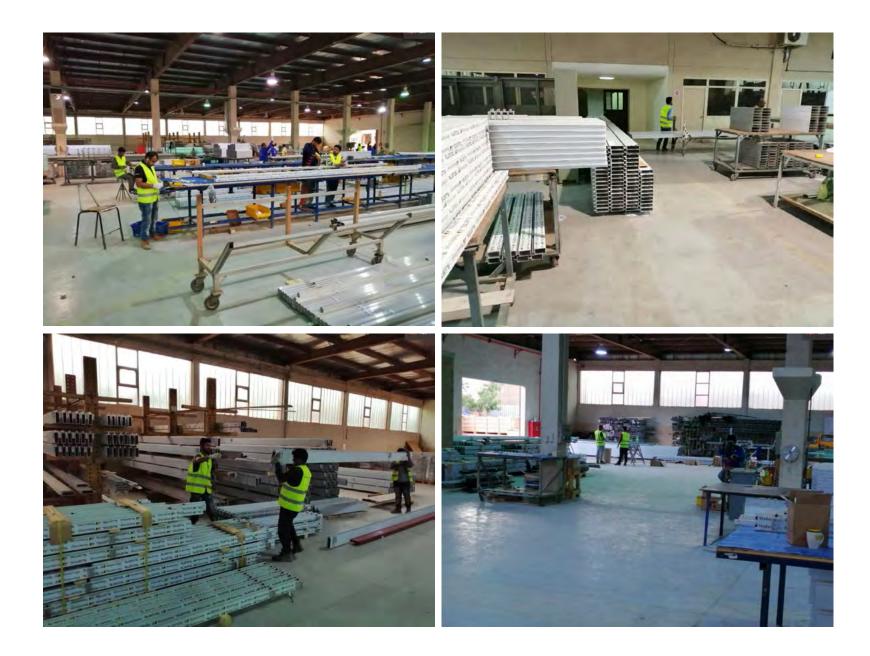

Accountability We are accountable individually and in teams for our behaviors, actions and results.

| Location      | 2nd Industrial City st.69, bldg.3477, unit no.11, Riyadh 14332-7025                                                                                                                                                                                                                               |
|---------------|---------------------------------------------------------------------------------------------------------------------------------------------------------------------------------------------------------------------------------------------------------------------------------------------------|
| Premises Area | 7000 sqm of Fabrication & Storage Facility.                                                                                                                                                                                                                                                       |
| Productivity  | 10,000 sqm per month of Standard Glazed Façade<br>4,000 sqm per month of Unitized Glazed Façade<br><b>3</b> ,500 sqm per month of Cladding                                                                                                                                                        |
| Equipments    | Aluminium fabrication and assembly equipments with automated<br>CNC capabilities., 2 overhead cranes. Steel mobile A -frames,<br>Assembly tables, Glass Suction Devices, Safety & Firefighting equipment's, controlled room.<br>For sealant and sensitive items, please refer to equipments list. |
| Video         | You may visit the following link to view thye video about DALPCO fabrication facility. <u>https://youtu.be/LAhiGhLib-Y</u>                                                                                                                                                                        |

# Resources | Equipments

#### **Resources** | Equipments

Automatic Single Head Cutting-off Machine

Crimping Machine

#### **Resources** | Equipments

#### Horizontal End-Milling Machine

Composite Panel Saw Machine