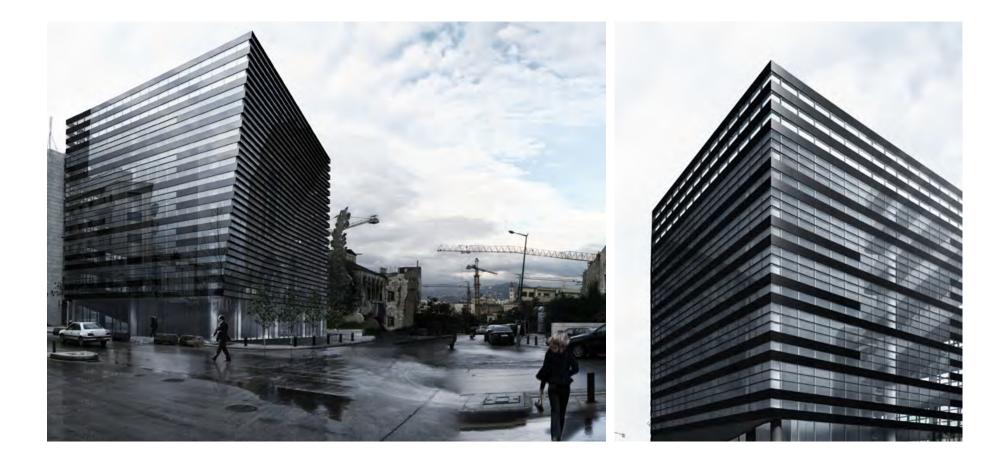

# ساب 🚺 SABB

Client: SABB Bank | Architect : CallisonRTKL Contractor: El-Seif Engineering Contracting Co. | Status: Executed

**Description** | The SABB head office will be a 46,544-SM commercial office development comprised primarily of a 135-m tall office tower. A supporting podium is integrated and connected to the tower housing 7,013-SM of banking services, food and beverage areas and employee training facilities.

DALPCO Scope consists of the supply and installation of Metal Stairs, Bollards, Stainless & Glass Handrails Works.

Date: 03-Sep-2024