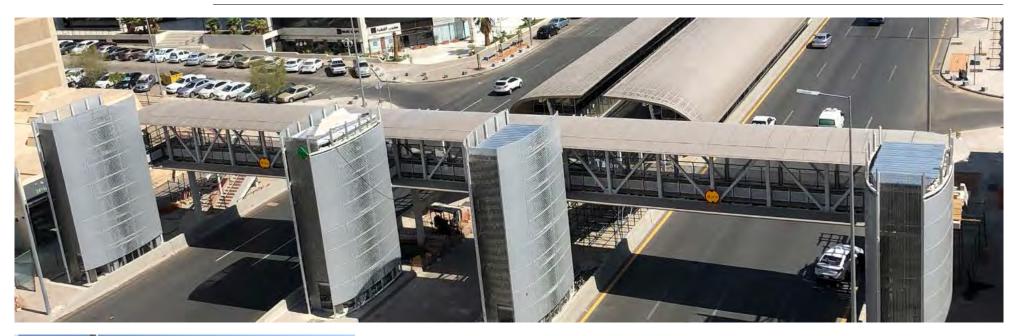

**RIYADH BUS STOP** 

Overview | DALPCO

Irrespective of MADARIOUN's lengthy experience in executing sophisticated façades in many countries of the MENA region, the company's main experience still lies in the Saudi Arabian market, where it has executed many of the Kingdom's landmark projects. The latest were the Bus Stops of Riyadh, awarded by Saudico for an approximate value of SAR 180 M, and two Riyadh Airport Metro Stations awarded by FREYSSINET for a value of about SAR 60 M.

#### Projects | Bus Rapid Transit (BRT) | KSA

Client: The Royal Commission of Riyadh City Consultant: AL DAR | Contractor: Saudi Constructioneers Status: Executed, 2021 Contract Value: SR 85 Million

#### Projects | BRIDGES – Bus Rapid Transit (BRT) | KSA

 $\label{eq:client: Client: The Royal Commission of Riyadh City$ 

Consultant: AL DAR

Contractor: Saudi Constructioneers

Status: Executed, 2021 | Contract Value: SR 76 Million

# Projects | Bus Rapid Transit (BRT) | KSA

Client: The Royal Commission of Riyadh City Consultant: AL DAR | Contractor: Saudi Constructioneers Status: Executed, 2021 Contract Value: SR 85 Million

# Projects | BRIDGES – Bus Rapid Transit (BRT) | KSA

 $\label{eq:client: Client: The Royal Commission of Riyadh City$ 

Consultant: AL DAR

Contractor: Saudi Constructioneers

Status: Executed, 2021 | Contract Value: SR 76 Million