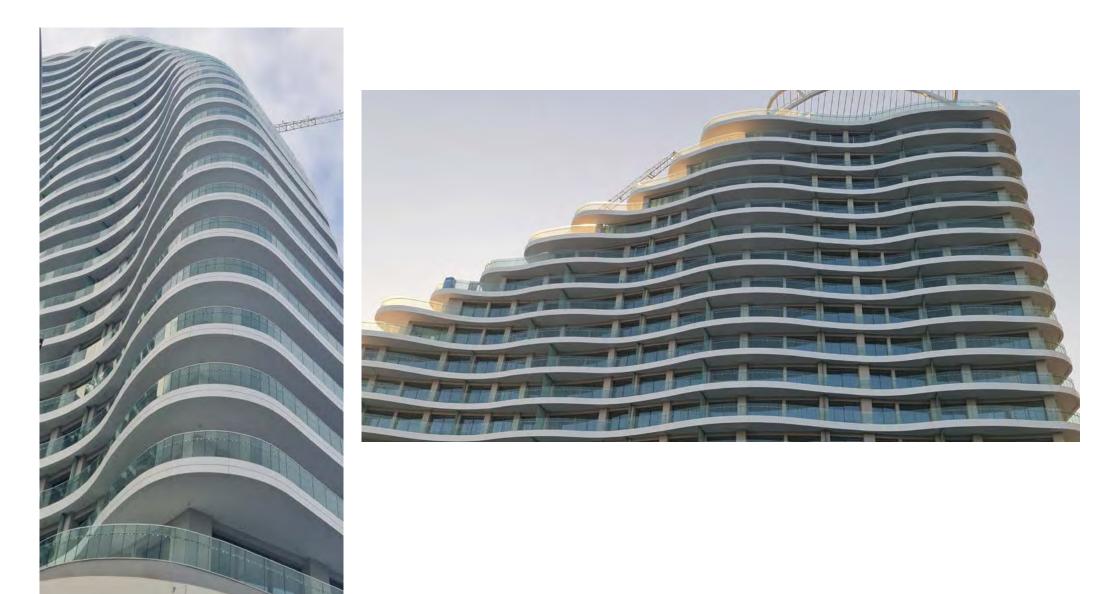

#### ALUSTEEL Major High Rise Projects | AYIA NAPA MARINA TOWER- CYPRUS

Client: Caramondani Group & Naguib Sawiris | Main Contractor: TERNA

Architect: Smith Group JJR & J&A / Philippou Architect | Status: Executed 2022

SCOPE OF WORK | Supply and apply of aluminum curtain walling work, minimal doors and window openings, glass balustrade and dividers, customized shading element, cladding and

Stick Curtain Walls - approx. 4,000 sqm
Balustrades- approx. 4,000 sqm.

Doors / Windows - approx. 1,100 sqm
Frameless Façade - approx. 1,700 sqm

• Decorative elements - 70 tons Aluminum Extruded Shutters

SYSTEM USED: Alumil aluminum system

# ALUSTEEL Major High Rise Projects | AYIA NAPA MARINA TOWER- CYPRUS