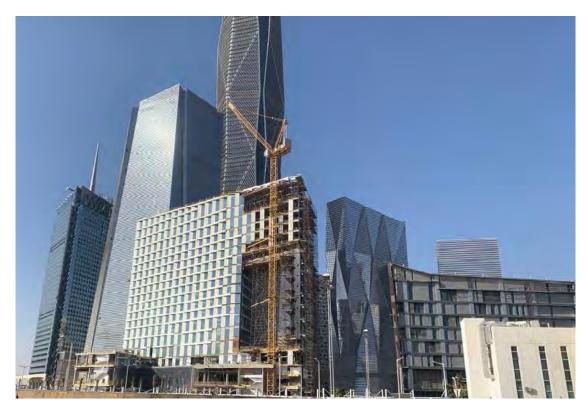

#### Projects | KAFD-Façade Completion Work Parcel No.1.08 & No.4.12 | Riyadh, KSA

Client: Public Investment Fund (PIF) of Kingdom of Saudi Arabia

Project Management: KAFD DMC

**Consultant:** Parsons

Status: Executed 2024

#### Description |

The King Abdullah Financial District (KAFD) is a new development under construction near King Fahad Road in the Al Aqeeq area of Riyadh, Saudi Arabia being undertaken by King Abdullah Financial District Development and management Company (KAFD DMC).

The project consists of more than 83 buildings, including 61 towers, and combines residential solutions, work and entertainment over a space of more than 1.6 million square meters. It will provide more than 3 million square meters of space for various uses, 62,000 parking spaces and accommodation for 12,000 residents. In 2011, it was the largest project in the world seeking green building accreditation.