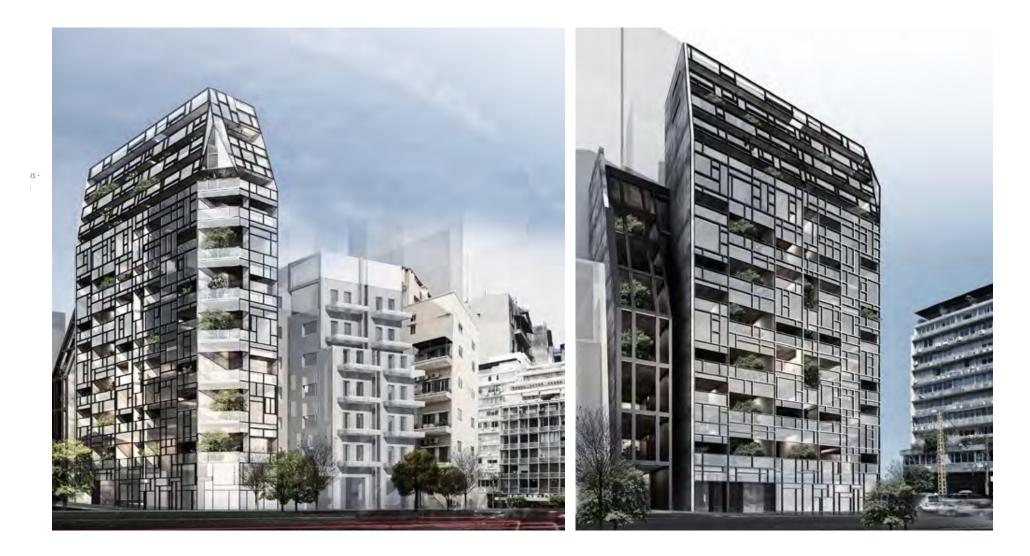

### ALUSTEEL Major High Rise Projects | Saifi Plaza - LEBANON

MAIN CONTRACTOR: Ramco Group ARCHITECT: Nabil Ghoulam CONSULTANT: IBEC CLIENT: Ayman Sanyoura Management

Executed 2018

SCOPE OF WORK: Aluminum unitized curtain wall, stainless steel decorative elements

• Unitized CW - approx. 4,000 sqm | • Stick CW - approx. 2,000 sqm • Decorative elements - 400 Lm Stainless Steel Decorative Cladding

SYSTEM USED: Sapa building system, mnon standard customized system

# ALUSTEEL Major High Rise Projects | Saifi Plaza - LEBANON