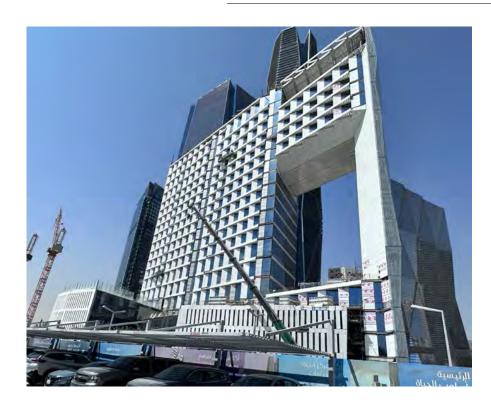

#### Projects | KAFD-Façade Completion Work Parcel No.1.08 & No.4.12 | Riyadh, KSA

Client: Public Investment Fund (PIF) of Kingdom of Saudi Arabia

Project Management: KAFD DMC

**Consultant:** Parsons

Status: Executed 2024

#### Description |

The King Abdullah Financial District (KAFD) is a new development under construction near King Fahad Road in the Al Aqeeq area of Riyadh, Saudi Arabia being undertaken by King Abdullah Financial District Development and management Company (KAFD DMC).

The project consists of more than 83 buildings, including 61 towers, and combines residential solutions, work and entertainment over a space of more than 1.6 million square meters. It will provide more than 3 million square meters of space for various uses, 62,000 parking spaces and accommodation for 12,000 residents. In 2011, it was the largest project in the world seeking green building accreditation.