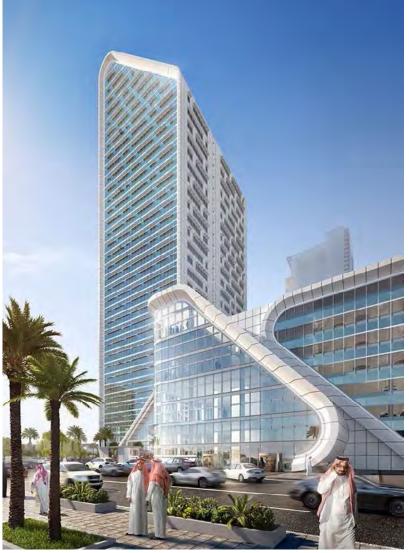

**RIYADH BUS STOP** 

Overview | DALPCO

Irrespective of MADARIOUN's lengthy experience in executing sophisticated façades in many countries of the MENA region, the company's main experience still lies in the Saudi Arabian market, where it has executed many of the Kingdom's landmark projects. The latest were the Bus Stops of Riyadh, awarded by Saudico for an approximate value of SAR 180 M, and two Riyadh Airport Metro Stations awarded by FREYSSINET for a value of about SAR 60 M.