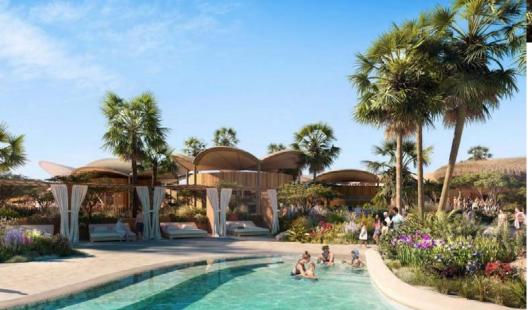

#### **Organization Charts | Projects**

Major*Ongoing* Projects

| Major Ongoing Projects |                                       |              |                     |            |          |  |  |  |
|------------------------|---------------------------------------|--------------|---------------------|------------|----------|--|--|--|
| S/N                    | Project name                          | Value in SAR | Client              | Start Date | End Date |  |  |  |
| 1                      | Turtle Bay Village - Z Type Buildings | 15.3 M       | Red Sea Global, RSG | Nov-24     | End 2025 |  |  |  |
| 2                      | King Salman Park                      | 20 M         | Nesma & Partners    | Sep-24     | End 2025 |  |  |  |
| 3                      | Misk Foundation Center                | 42 M         | Freyssinet SA       | Jul-24     | Jun-25   |  |  |  |
| 4                      | SIX FLAGS QIDDIYA THEME PARK          | 48.8 M       | BBI-AGC JV          | Jan-23     | Apr-25   |  |  |  |
| 5                      | R08-HE4C27 - Shura East Hotel #4      | 10.5 M       | Red Sea Global, RSG | Jul-23     | Mar-25   |  |  |  |