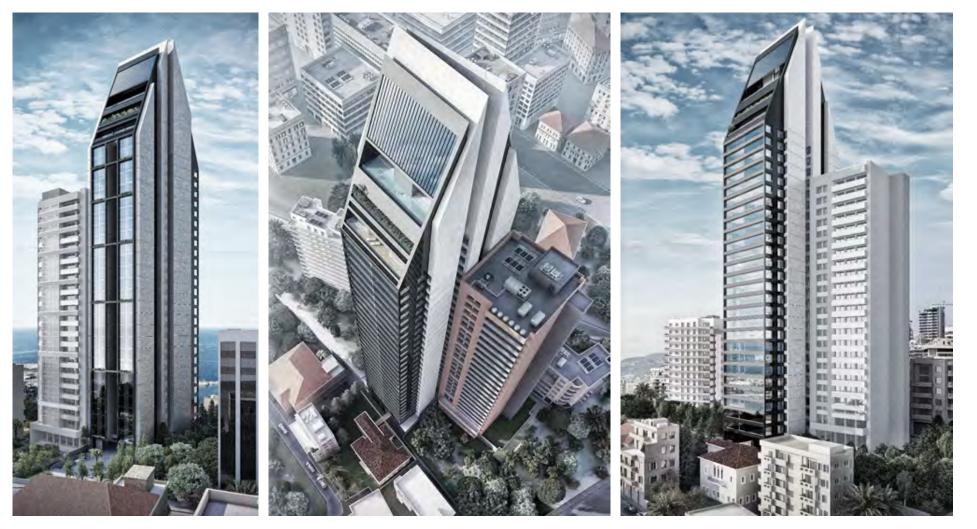

### ALUSTEEL Major High Rise Projects | Saifi Plaza - LEBANON

MAIN CONTRACTOR: Ramco Group ARCHITECT: Nabil Ghoulam CONSULTANT: IBEC CLIENT: Ayman Sanyoura Management

Executed 2018

SCOPE OF WORK: Aluminum unitized curtain wall, stainless steel decorative elements

• Unitized CW - approx. 4,000 sqm | • Stick CW - approx. 2,000 sqm • Decorative elements - 400 Lm Stainless Steel Decorative Cladding

SYSTEM USED: Sapa building system, mnon standard customized system

# ALUSTEEL Major High Rise Projects | Saifi Plaza - LEBANON

#### ALUSTEEL Major Projects | Saifi Plaza - LEBANON