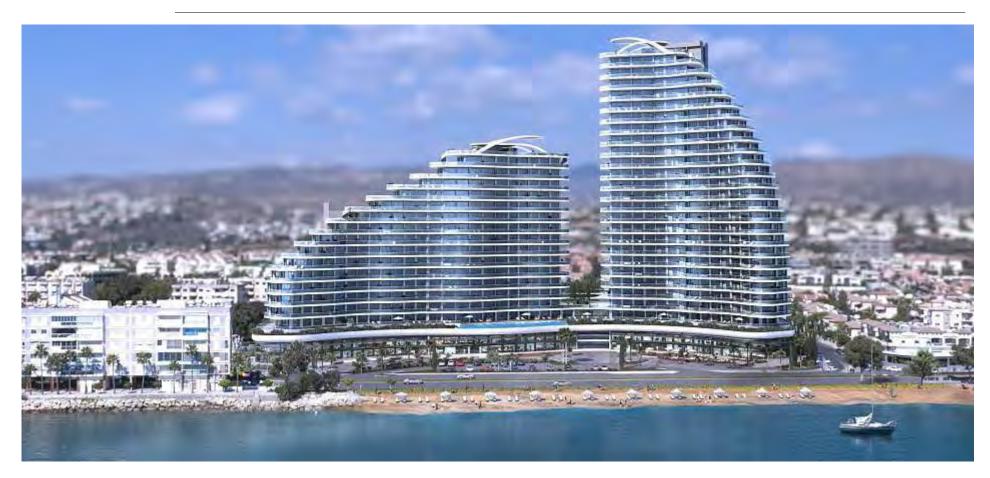

#### ALUSTEEL Major High Rise Projects | LIMASSOL DEL MAR - CYPRUS

Client: Public: Cpeir Properties, Zavos, Leptos Group | Main Contractor: AMIC

Architect: UDS Architects | Status: Executed 2021

SCOPE OF WORK | Engineering, supply and apply of aluminum curtain walling work, doors and windows, glass balustrades, balcony dividers, steel fire rated doors, aluminum fire rated doors, revolving doors, curved heavy steel structure canopies, customized shading elements, internal steel work.

- Stick Curtain Walls approx. 2,000 sqm
- Balustrades- approx. 7,600 sqm.
- Steel works approx. 90 tons

- Doors / Windows approx. 8,000 sqm
- Metal Railings approx. 2,000 lm
- Fire Rated Doors / Windows 133 pcs

SYSTEM USED: Muskita aluminum system