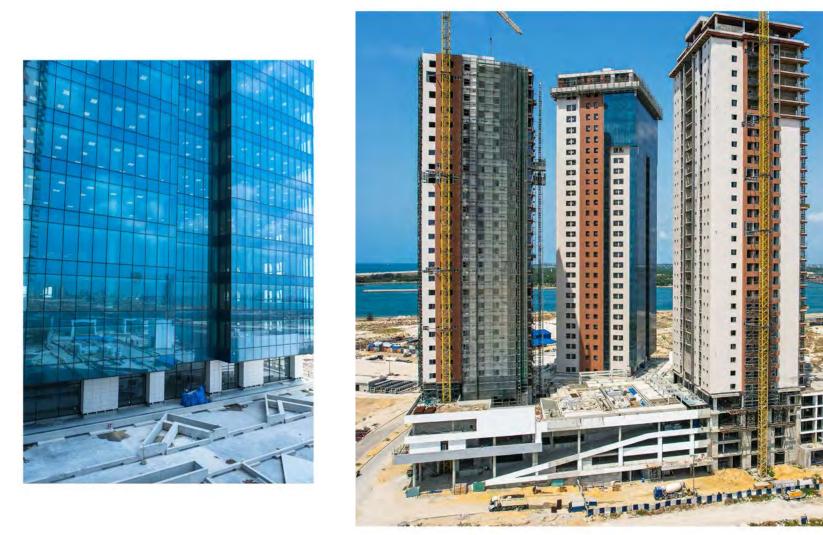

#### Projects | KAFD-Façade Completion Work Parcel No.1.08 & No.4.12 | Riyadh, KSA

Client: Public Investment Fund (PIF) of Kingdom of Saudi Arabia

Project Management: KAFD DMC

**Consultant:** Parsons

Status: Executed 2024

#### Description |

The King Abdullah Financial District (KAFD) is a new development under construction near King Fahad Road in the Al Aqeeq area of Riyadh, Saudi Arabia being undertaken by King Abdullah Financial District Development and management Company (KAFD DMC).

The project consists of more than 83 buildings, including 61 towers, and combines residential solutions, work and entertainment over a space of more than 1.6 million square meters. It will provide more than 3 million square meters of space for various uses, 62,000 parking spaces and accommodation for 12,000 residents. In 2011, it was the largest project in the world seeking green building accreditation.