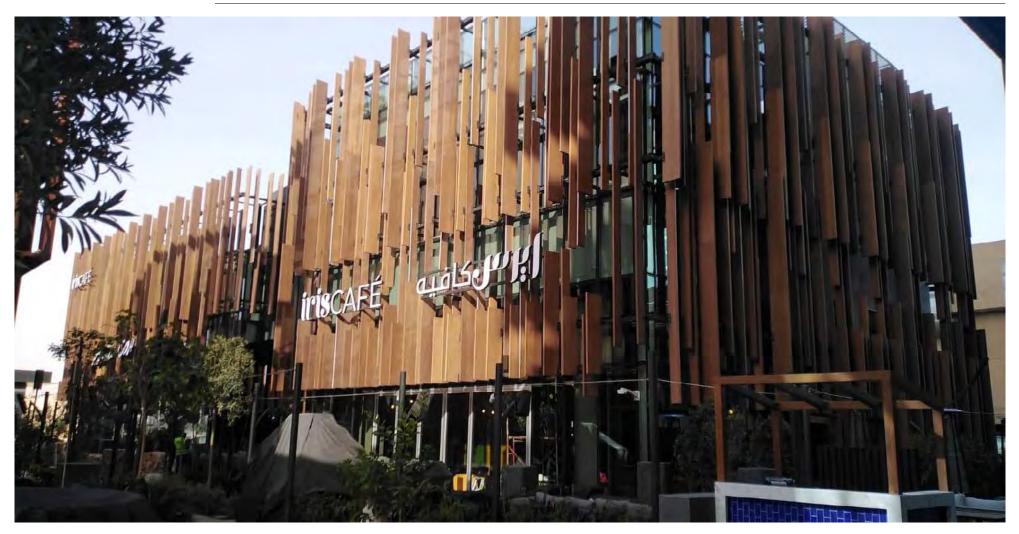

#### Projects | IRIS – FAIRMONT RAMLA - Riyadh, KSA

Client: Ramla Real Estate Development | Contractor: First Saudi Contracting Co.Consortium | Architect: Badih & Kontar Architects Status: Executed 2023

SCOPE OF WORK: Structural glazed aluminum curtain wall, decorative steel (Corten) decorative wood façade, retractable skylight, aluminum folding door, swing & hinged doors, vertical sliding windows.

SYSTEM USED: Schuco, Germany Steel Corten, China

### Projects | IRIS – FAIRMONT RAMLA - KSA

Client: Ramla Real Estate Development | Contractor: First Saudi Contracting Co.Consortium

Architect: Badih & Kontar Architects | Status: Executed | Value: 7 M SAR