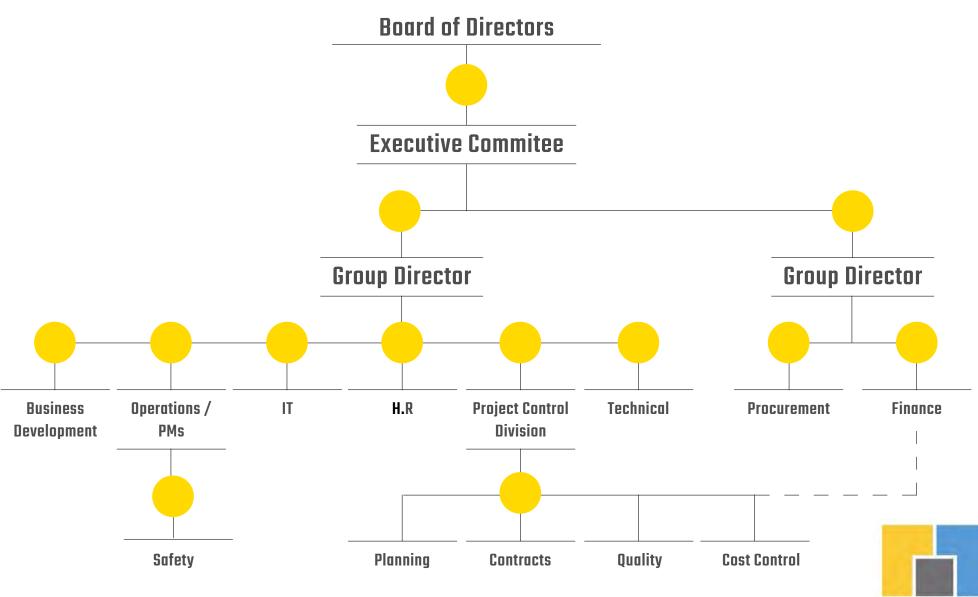

mobile A -frames,<br>Assembly tables, Glass Suction Devices, Safety & Firefighting equipment's, controlled room.<br>For sealant and sensitive items, please refer to equipments list. |
| Video         | You may visit the following link to view thye video about DALPCO fabrication facility. <u>https://youtu.be/LAhiGhLib-Y</u>                                                                                                                                                                        |



















# Resources | Equipments







#### **Resources** | Equipments



Automatic Single Head Cutting-off Machine



Crimping Machine







#### **Resources** | Equipments



#### Horizontal End-Milling Machine









Composite Panel Saw Machine





#### Organization Charts | Corporate



DALPCO

#### **Organization Charts | Projects**



Major*Ongoing* Projects



| Major Ongoing Projects |                                       |              |                     |            |          |  |  |  |
|------------------------|---------------------------------------|--------------|---------------------|------------|----------|--|--|--|
| S/N                    | Project name                          | Value in SAR | Client              | Start Date | End Date |  |  |  |
| 1                      | Turtle Bay Village - Z Type Buildings | 15.3 M       | Red Sea Global, RSG | Nov-24     | End 2025 |  |  |  |
| 2                      | King Salman Park                      | 20 M         | Nesma & Partners    | Sep-24     | End 2025 |  |  |  |
| 3                      | Misk Fou